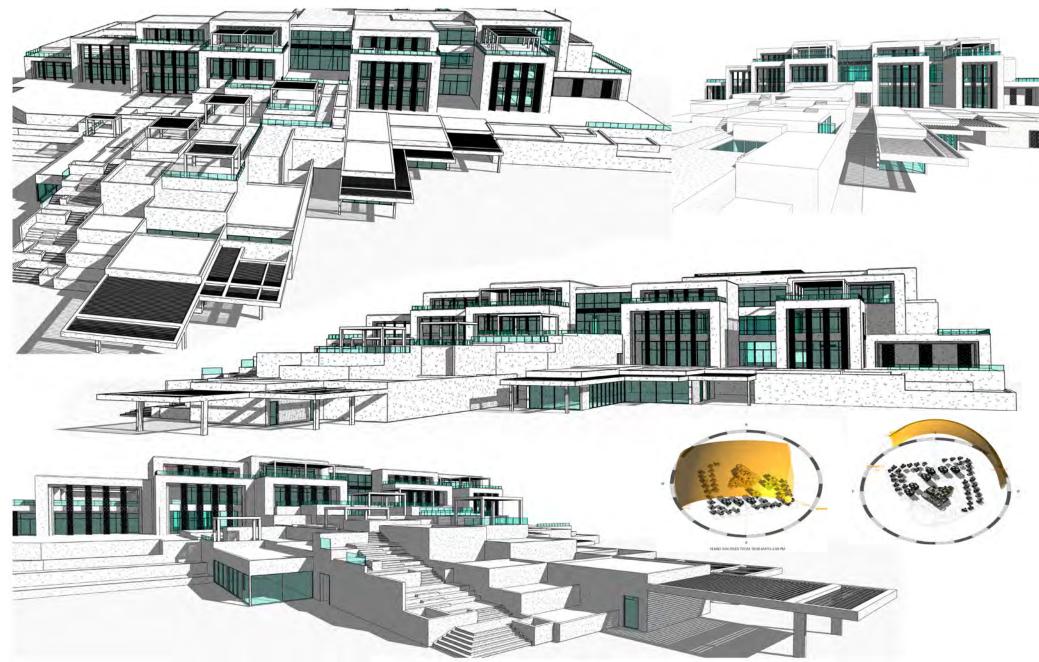

#### ETNO BOUTIQUE ski resort- MONTENEGRO

**HOTEL & VILLA** 

Client: Confidential Area: 25000 m<sup>2</sup> Status: Ongoing Year: 2020

Task

Concept Design

#### ETNO BOUTIQUE ski resort- MONTENEGRO

**HOTEL & VILLA** 

© PlanBee Architecture Follow us on