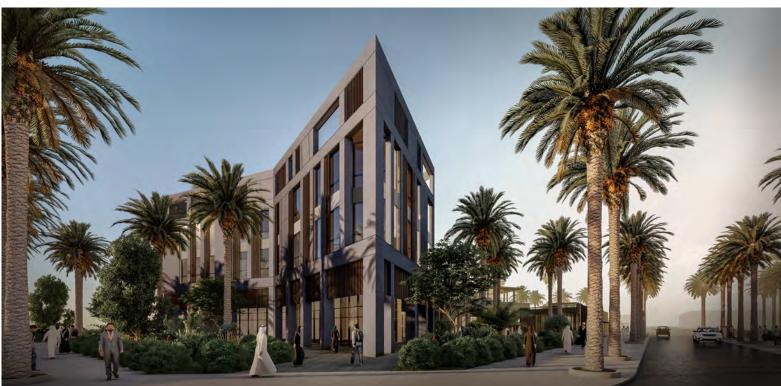

## "Mathieu Mathieu KEREKOU" - Republic of Benin

SUD Architects
Client: Government
of Benin republic
Area: 300.000m²
Built up: 50.000m²
Status: Ongoing
Year: 2020

Task Architecture Concept Design BIM LOD 200