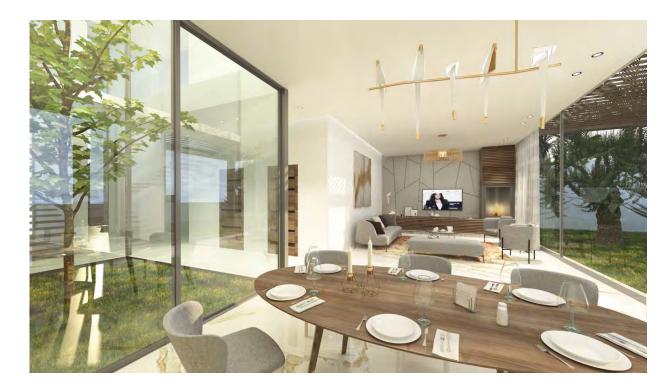

WORLD Area: 4.900 m<sup>2</sup> Status: Ongoing Year: 2020

Task Interior Design Development



## DP WORLD FLOW PAVILION-EXPO 2020, DUBAI-UAE









TheOpenLab Client: DP WORLD Area: 4.900 m<sup>2</sup> Status: Ongoing

Year: 2020

Task

Interior Design Development

Follow us on



SSOIEI - KSA





# THE TURQUOISE FIRST FLOOR SECOND FLOOR **GROUND FLOOR** AND SEPERATIONS.



#### THE GREEN











#### THE YELLOW-ORANGE









THE YELLOW AND ORANGE CAN BE SEEN ON MANY ELEMENTS FROM BACK PAINTED GLASS, CORRUGATED STEEL PANELS, FIXTURES TO FURNITURE AND SEPERATIONS.





## Media Zone, Abu Dhabi - UAE









#### LAGOS AIRPORT-PULLMAN IBIS

#### PLAN BEE ARCHITECTS





#### **SITE PLAN**





#### PULLMAN STANDARD







## IBIS STANDARD







## Assoufid, Marrakech - Morroco











## AGB Bank , Algeria City - Algeria





# AGB Bank , Algeria City - Algeria





#### NASCO, Beirut - Lebanon





#### La Sorbonne University, Abu Dhabi – UAE





#### La Sorbonne University, Abu Dhabi – UAE





#### Private Villa, Yarzeh - Lebanon





#### Private Villa, Yarzeh - Lebanon







#### Grey Group, Sin el Fil - Lebanon





#### MAN Enterprise HQ, Beirut - Lebanon





#### Medica Group HQ, Dubai - UAE





#### Shawarmanji - UAE, KSA, Qatar





#### Life With Cacao, Kuwait City - Kuwait





#### Platform, Two Rivers - Nigeria





#### U Shape Villa Spa, Dubai - UAE





#### VIP Clinic, Abu Dhabi - UAE





#### Mina Majlis, Abu Dhabi - UAE





# Touch Service Center - Lebanon Competition





# Hotel Metropole Palace - Monaco By Alexia Sarkis - Senior In