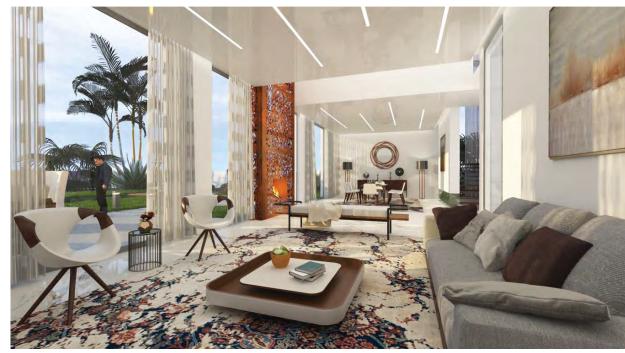

ORLD Area: 4.900 m<sup>2</sup> Status: Ongoing Year: 2020

Task Interior Design Development



## DP WORLD FLOW PAVILION-EXPO 2020, DUBAI-UAE









TheOpenLab Client: DP WORLD Area: 4.900 m<sup>2</sup> Status: Ongoing

Year: 2020

Task

Interior Design Development

Follow us on



SSOIEI - KSA





# THE TURQUOISE FIRST FLOOR SECOND FLOOR **GROUND FLOOR** AND SEPERATIONS.



#### THE GREEN











#### THE YELLOW-ORANGE









THE YELLOW AND ORANGE CAN BE SEEN ON MANY ELEMENTS FROM BACK PAINTED GLASS, CORRUGATED STEEL PANELS, FIXTURES TO FURNITURE AND SEPERATIONS.





## Media Zone, Abu Dhabi - UAE









#### LAGOS AIRPORT-PULLMAN IBIS

#### PLAN BEE ARCHITECTS





#### **SITE PLAN**





#### PULLMAN STANDARD







## IBIS STANDARD







## Assoufid, Marrakech - Morroco











## AGB Bank , Algeria City - Algeria





# AGB Bank , Algeria City - Algeria





#### NASCO, Beirut - Lebanon





#### La Sorbonne University, Abu Dhabi – UAE





#### La Sorbonne University, Abu Dhabi – UAE





#### Private Villa, Yarzeh - Lebanon





#### Private Villa, Yarzeh - Lebanon







#### Grey Group, Sin el Fil - Lebanon





#### MAN Enterprise HQ, Beirut - Lebanon





#### Medica Group HQ, Dubai - UAE





#### Shawarmanji - UAE, KSA, Qatar





#### Life With Cacao, Kuwait City - Kuwait





#### Platform, Two Rivers - Nigeria





#### U Shape Villa Spa, Dubai - UAE





#### VIP Clinic, Abu Dhabi - UAE





#### Mina Majlis, Abu Dhabi - UAE





# Touch Service Center - Lebanon Competition





# Hotel Metropole Palace - Monaco By Alexia Sarkis - Senior Inte