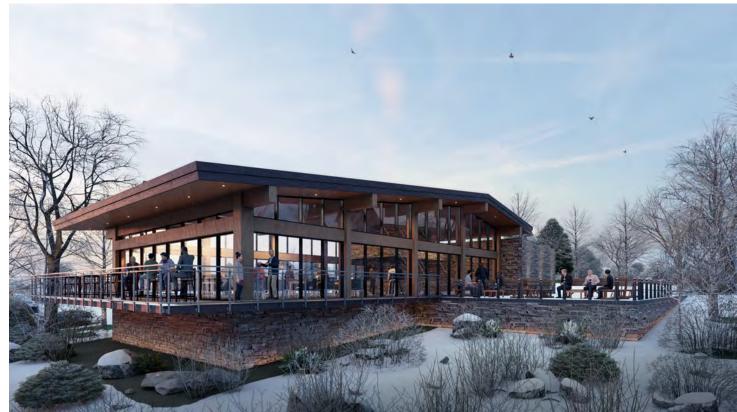

#### ETNO BOUTIQUE ski resort- MONTENEGRO

**HOTEL & VILLA** 

Client: Confidential Area: 25000 m<sup>2</sup> Status: Ongoing Year: 2020

Task

Concept Design

#### ETNO BOUTIQUE ski resort- MONTENEGRO

**HOTEL & VILLA** 

© PlanBee Architecture Follow us on