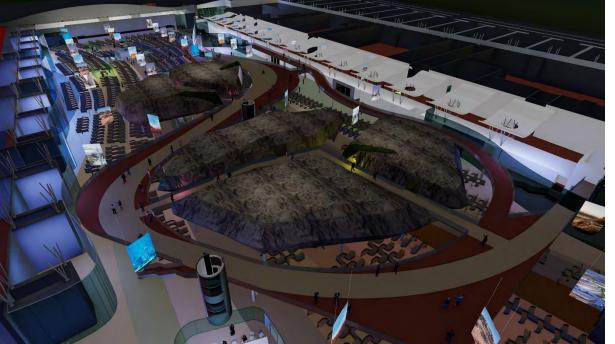

## DP WORLD FLOW PAVILION-EXPO 2020, DUBAI-UAE

TheOpenLab Client: DP WORLD Area: 4.900 m<sup>2</sup> Status: Ongoing Year: 2020

Task Interior Design Development

## DP WORLD FLOW PAVILION-EXPO 2020, DUBAI-UAE

TheOpenLab Client: DP WORLD Area: 4.900 m<sup>2</sup> Status: Ongoing

Year: 2020

Task

Interior Design Development

Follow us on

SSOIEI - KSA