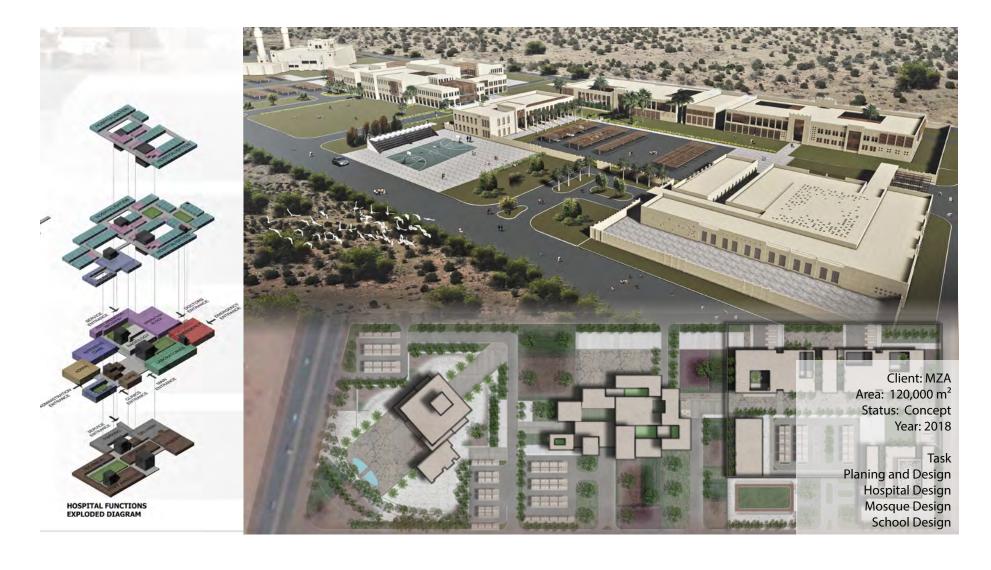

BIS

#### PLAN BEE ARCHITECTS















#### Retro 67, Beirut - Lebanon





### Al Qana, Abu Dhabi - UAE



MZ Architects Client: Al Jaber Aluminum

Area: 120.000 m² Status: Ongoing

Year: 2018

Task Façade engineering BIM LOD 400



## Al Qana, Abu Dhabi - UAE











MZ Architects Client: Al Jaber Aluminum

Area: 120.000 m<sup>2</sup> Status: Ongoing Year: 2018

Task Façade engineering BIM LOD 400



#### Louvre Museum, Abu Dhabi - UAE













### VIP Palace, Dubai - UAE













### Assoufid, Marrakech - Morroco









## Assoufid, Marrakech - Morroco











## Residential, Bourgoin-jallieu - France

## **SUD ARCHITECTES**









## Nantes Metropol Habitat, Nantes - France









## Parc Dounia, Alger - Algeria





## Sheikh Zayed Complex, Khartoum - Sudan





## Museum of Social and Religious Beliefs, Doha - Qatar





#### **KOR ST CHARBEL**













© PlanBee Architecture



## Private Museum, Abu Dhabi - UAE





## Private Museum, Abu Dhabi - UAE





## Jabal Omar Development Complex, Mecca - KSA Hilton Towers





# Jabal Omar Development Complex, Mecca - KSA Hilton Towers





## Zone 7, Jabal Omar - KSA





#### Jabal Omar Development Complex, Mecca - KSA

Roads & Sidewalks





## Al Rihab, Russayl, Oman

## **109 ARCHITECTES**





#### **INTERIOR DESIGN**

Follow us on



#### ST REGIS - ASSOUFID - Marrakech

SPA & GYM









Client: Confidential Area: 2000 m<sup>2</sup> Status: Ongoing Year: 2020

Task

Schematic Design Design Development



#### **Hotel PODGORICA-MONTENEGRO**

**HOTEL RENOVATION** 









Client: Confi