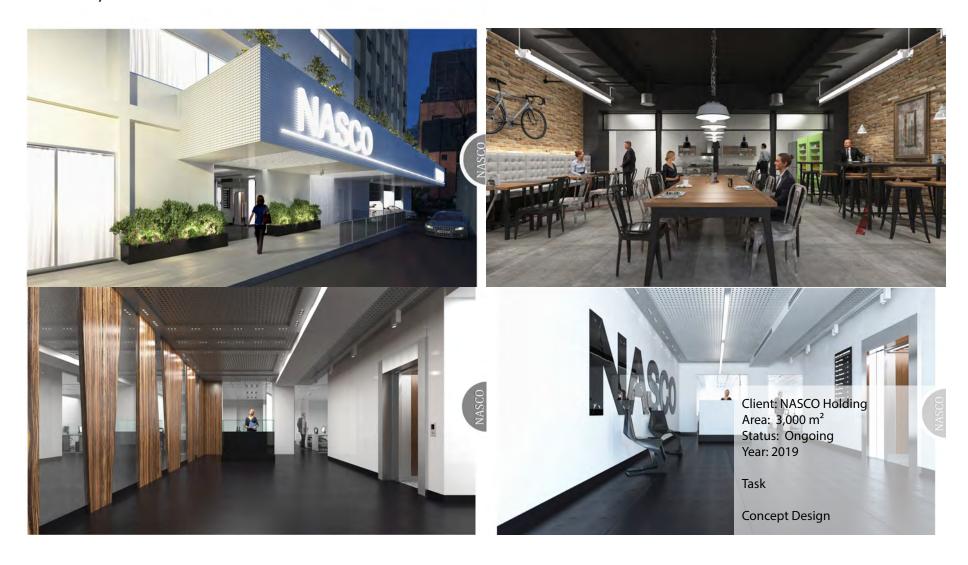

EXPO 2020, DUBAI-UAE









TheOpenLab Client: DP WORLD Area: 4.900 m<sup>2</sup> Status: Ongoing

Year: 2020

Task

Interior Design Development

Follow us on



SSOIEI - KSA





# THE TURQUOISE FIRST FLOOR SECOND FLOOR **GROUND FLOOR** AND SEPERATIONS.



#### THE GREEN











#### THE YELLOW-ORANGE









THE YELLOW AND ORANGE CAN BE SEEN ON MANY ELEMENTS FROM BACK PAINTED GLASS, CORRUGATED STEEL PANELS, FIXTURES TO FURNITURE AND SEPERATIONS.





## Media Zone, Abu Dhabi - UAE









#### LAGOS AIRPORT-PULLMAN IBIS

#### PLAN BEE ARCHITECTS





#### **SITE PLAN**





#### PULLMAN STANDARD







## IBIS STANDARD







## Assoufid, Marrakech - Morroco











## AGB Bank , Algeria City - Algeria





# AGB Bank , Algeria City - Algeria





#### NASCO, Beirut - Lebanon





#### La Sorbonne University, Abu Dhabi – UAE





#### La Sorbonne University, Abu Dhabi – UAE





#### Private Villa, Yarzeh - Lebanon





#### Private Villa, Yarzeh - Lebanon







#### Grey Group, Sin el Fil - Lebanon





#### MAN Enterprise HQ, Beirut - Lebanon





#### Medica Group HQ, Dubai - UAE





#### Shawarmanji - UAE, KSA, Qatar





#### Life With Cacao, Kuwait City - Kuwait





#### Platform, Two Rivers - Nigeria





#### U Shape Villa Spa, Dubai - UAE





#### VIP Clinic, Abu Dhabi - UAE





#### Mina Majlis, Abu Dhabi - UAE





# Touch Service Center - Lebanon Competition





# Hotel Metropole Palace - Monaco By Alexia Sarkis - Senior Interior Designer











# Villa Thalgo, Paris - France By Alexia Sarkis - Senior Interior Designer





# Crown Plaza, M