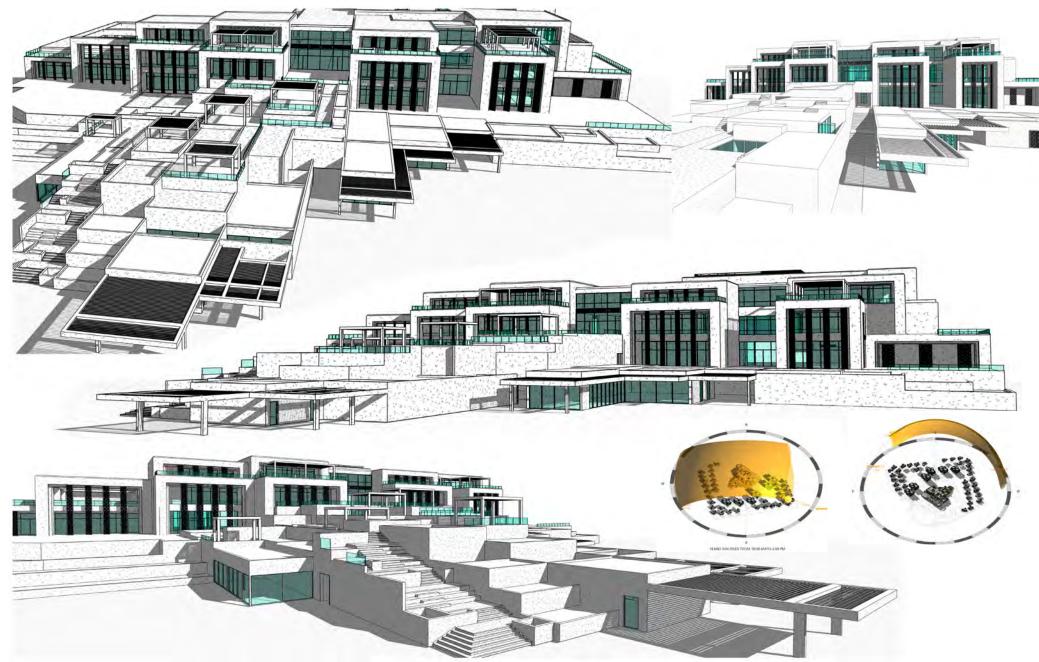

#### ETNO BOUTIQUE ski resort- MONTENEGRO

**HOTEL & VILLA** 

Client: Confidential Area: 25000 m<sup>2</sup> Status: Ongoing Year: 2020

Task

Concept Design