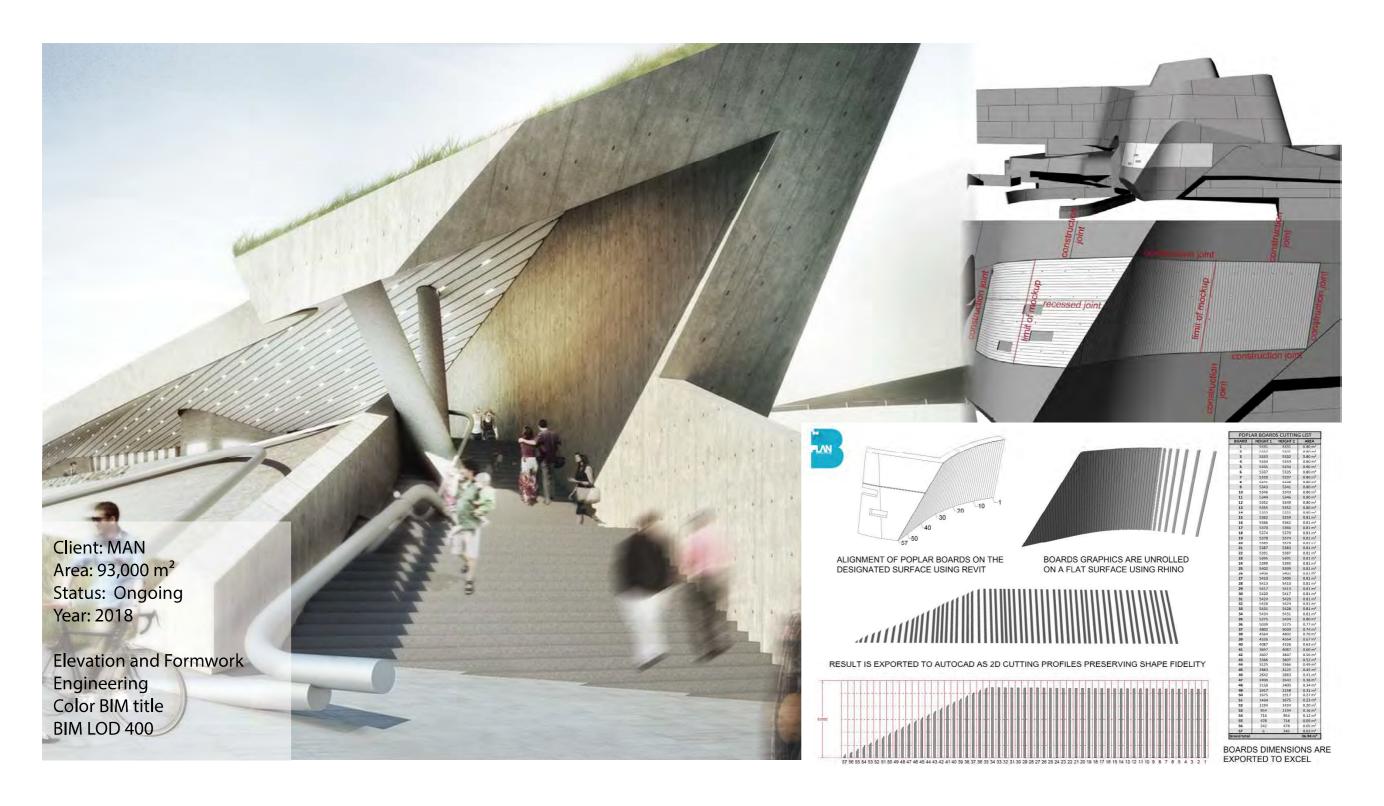

E ski resort- MONTENEGRO

**HOTEL & VILLA** 



Client: Confidential Area: 25000 m<sup>2</sup> Status: Ongoing Year: 2020

Task

Concept Design



#### ETNO BOUTIQUE ski resort- MONTENEGRO

**HOTEL & VILLA** 









© PlanBee Architecture Follow us on



## RABAT HOTEL



MZ architects Client: Bloom Area: 10.000 m<sup>2</sup> Status: Ongoing Year: 2020

Task
Architecture Concept
Design
BIM LOD 200



### RABAT HOTEL











MZ architects Client: Bloom Area: 10.000 m<sup>2</sup> Status: Ongoing Year: 2020

Task Architecture Concept Design BIM LOD 200



## Deepmind S2 Google Offices, London – UK







Client: J&C Joel Area: 14400 m<sup>2</sup> Status: Ongoing Year: 2019

Task

Shop drawings LOD 400

Follow us on



### New Embassy Compound, Awkar - Lebanon

#### MORPHOSIS ARCHITECTS





#### NEC, Awkar - Lebanon





## LES GETS - Housing - France









Client:SUD ARCHITECTES

Area: 700 m<sup>2</sup> Status: Ongoing Year: 2020

Task: BIM Modeling



#### VIP Palace, ABOU DHABI - UAE

#### PLAN BEE ARCHITECTS















#### LAGOS AIRPORT-PULLMAN IBIS

#### PLAN BEE ARCHITECTS















#### Retro 67, Beirut - Lebanon





### Al Qana, Abu Dhabi - UAE



MZ Architects Client: Al Jaber Aluminum

Area: 120.000 m² Status: Ongoing

Year: 2018

Task Façade engineering BIM LOD 400



## Al Qana, Abu Dhabi - UAE











MZ Architects Client: Al Jaber Aluminum

Area: 120.000 m<sup>2</sup> Status: Ongoing Year: 2018

Task Façade engineering BIM LOD 400



#### Louvre Museum, Abu Dhabi - UAE













### VIP Palace, Dubai - UAE













### Assoufid, Marra