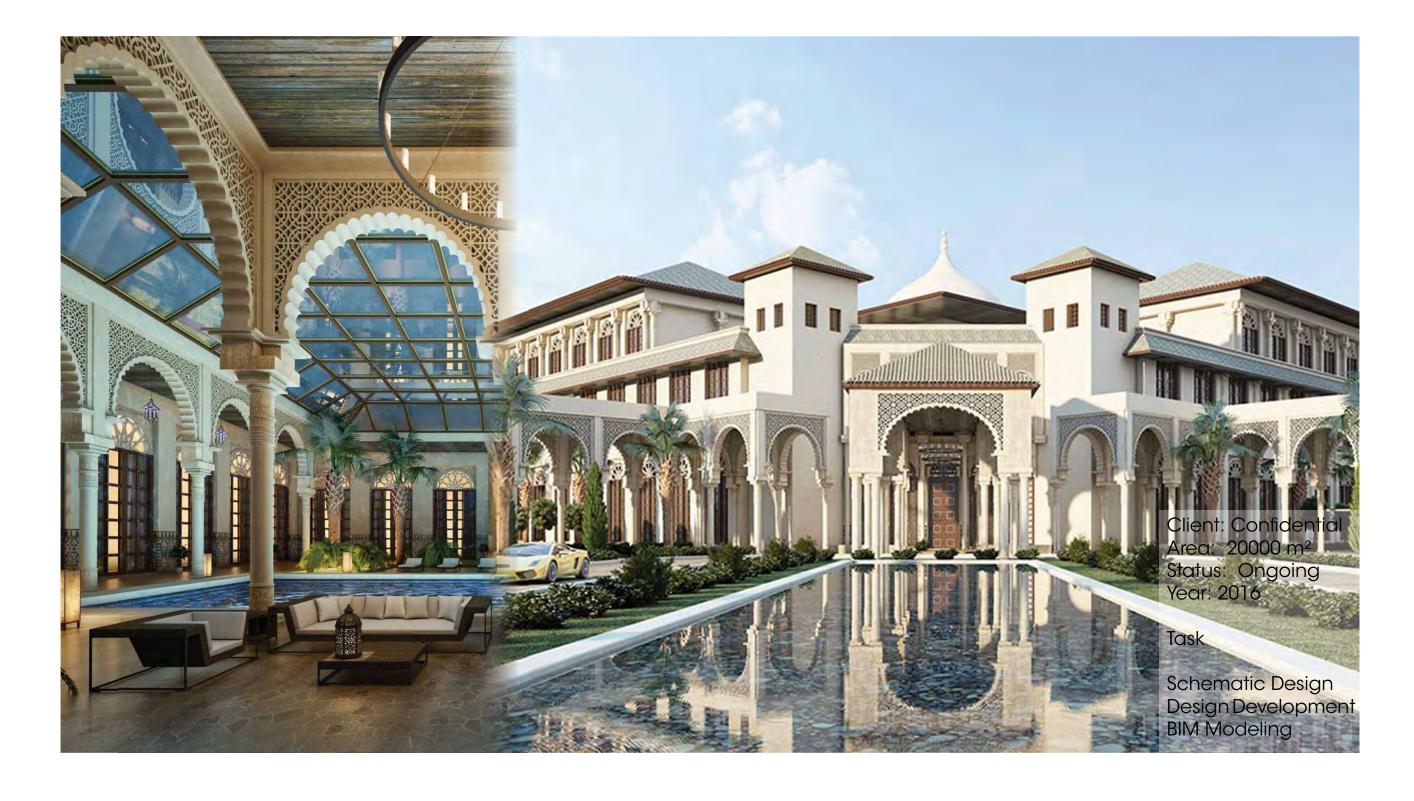

#### ETNO BOUTIQUE ski resort- MONTENEGRO

**HOTEL & VILLA** 

Client: Confidential Area: 25000 m<sup>2</sup> Status: Ongoing Year: 2020

Task

Concept Design

#### ETNO BOUTIQUE ski resort- MONTENEGRO

**HOTEL & VILLA** 

© PlanBee Architecture Follow us on