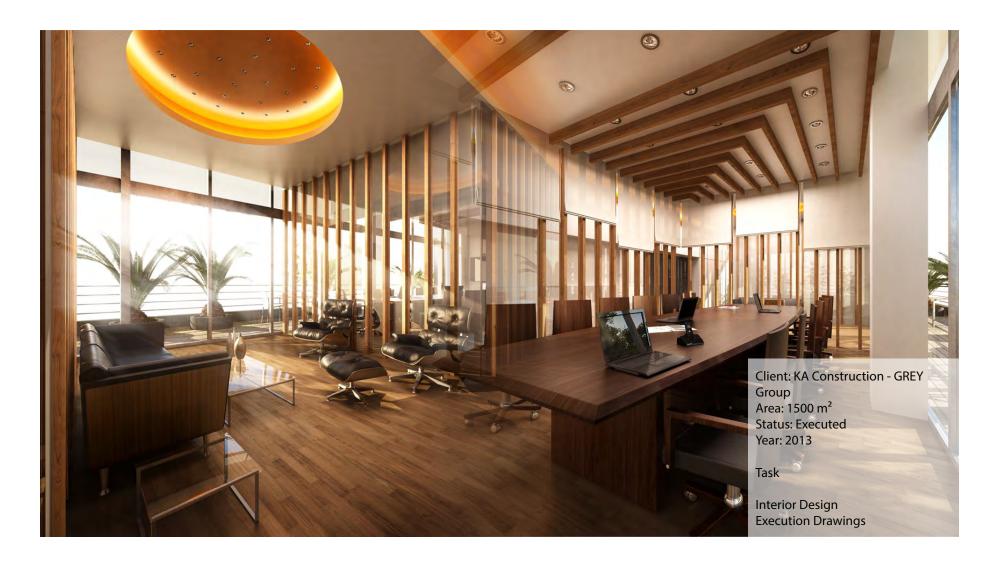

ND FLOOR** AND SEPERATIONS.



#### THE GREEN











#### THE YELLOW-ORANGE









THE YELLOW AND ORANGE CAN BE SEEN ON MANY ELEMENTS FROM BACK PAINTED GLASS, CORRUGATED STEEL PANELS, FIXTURES TO FURNITURE AND SEPERATIONS.





## Media Zone, Abu Dhabi - UAE









#### LAGOS AIRPORT-PULLMAN IBIS

#### PLAN BEE ARCHITECTS





#### **SITE PLAN**





#### PULLMAN STANDARD







## IBIS STANDARD







## Assoufid, Marrakech - Morroco











## AGB Bank , Algeria City - Algeria





# AGB Bank , Algeria City - Algeria





#### NASCO, Beirut - Lebanon





#### La Sorbonne University, Abu Dhabi – UAE





#### La Sorbonne University, Abu Dhabi – UAE





#### Private Villa, Yarzeh - Lebanon





#### Private Villa, Yarzeh - Lebanon







#### Grey Group, Sin el Fil - Lebanon





#### MAN Enterprise HQ, Beirut - Lebanon





#### Medica Group HQ, Dubai - UAE





#### Shawarmanji - UAE, KSA, Qatar





#### Life With Cacao, Kuwait City - Kuwait





#### Platform, Two Rivers - Nigeria





#### U Shape Villa Spa, Dubai - UAE





#### VIP Clinic, Abu Dhabi - UAE





#### Mina Majlis, Abu Dhabi - UAE





# Touch Service Center - Lebanon Competition





# Hotel Metropole Palace - Monaco By Alexia Sarkis - Senior Interior Designer











# Villa Thalgo, Paris - France By Alexia Sarkis - Senior Interior Designer





# Crown Plaza, Minsk - Bellarus By Alexia Sarkis - Senior Interior Designer









#### **SHOP DRAWINGS**

Follow us on



# Princess Noor University Library 3.5.0, Riyadh - KSA



Follow us on



# Princess Noor University Library 3.5.0, Riya