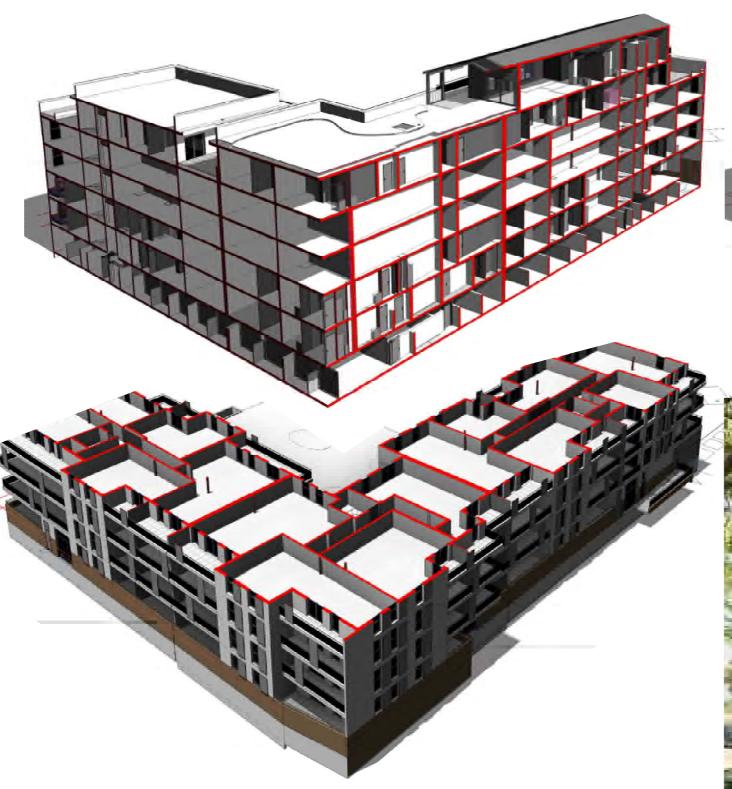

ing Year: 2020

Task: BIM Modeling



#### VIP Palace, ABOU DHABI - UAE

#### PLAN BEE ARCHITECTS















#### LAGOS AIRPORT-PULLMAN IBIS

#### PLAN BEE ARCHITECTS















#### Retro 67, Beirut - Lebanon





### Al Qana, Abu Dhabi - UAE



MZ Architects Client: Al Jaber Aluminum

Area: 120.000 m² Status: Ongoing

Year: 2018

Task Façade engineering BIM LOD 400



## Al Qana, Abu Dhabi - UAE











MZ Architects Client: Al Jaber Aluminum

Area: 120.000 m<sup>2</sup> Status: Ongoing Year: 2018

Task Façade engineering BIM LOD 400



#### Louvre Museum, Abu Dhabi - UAE













### VIP Palace, Dubai - UAE













### Assoufid, Marrakech - Morroco









## Assoufid, Marrakech - Morroco











## Residential, Bourgoin-jallieu - France

## **SUD ARCHITECTES**









## Nantes Metropol Habitat, Nantes - France









## Parc Dounia, Alger - Algeria





## Sheikh Zayed Complex, Khartoum - Sudan





## Museum of Social and Religious Beliefs, Doha - Qatar





#### **KOR ST CHARBEL**













© PlanBee Architecture



## Private Museum, Abu Dhabi - UAE





## Private Museum, Abu Dhabi - UAE





## Jabal Omar Development Complex, Mecca - KSA Hilton Towers





# Jabal Omar Development Complex, Mecca - KSA Hilton Towers





## Zone 7, Jabal Omar - KSA





#### Jabal Omar Development Complex, Mecca - KSA

Roads & Sidewalks





## Al Rihab, Russayl, Oman

## **109 ARCHITECTES**





#### **INTERIOR DESIGN**

Follow us on



#### ST REGIS - ASSOUFID - Marrakech

SPA & GYM









Client: Confidential Area: 2000 m<sup>2</sup> Status: Ongoi