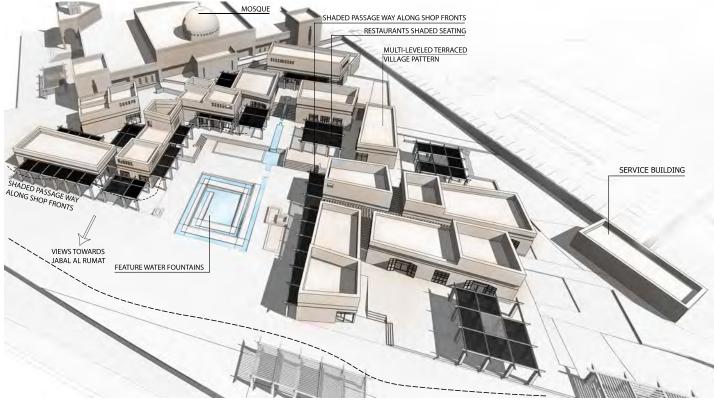

2 m                      | 2     |
| 103993           | 103903 - Steel Waler Universal SRU U120, I = 2.97 m                      |       |







Construction complexity is visualized in 3D for coordination and clash resolution.

Material and equipment quantities are connected to physical geometries in space and time.

## BIM 4D/5D/CLASHING

VIM assists in all the management applications to BIM, for smoother and more efficient construction and delivery operations.



Federated models for clash detection





Sample of a clash detection report

Follow us on

© PlanBee Architecture



#### **KKIA-Ryiad KSA**

Airport logistics center









Client: Confidential Area: 30000 m<sup>2</sup> Status: Ongoing Year: 2021

Task

Schematic Design Design Development BIM Modeling































## "Mathieu Mathieu KEREKOU" - Republic of Benin



SUD Architects
Client: Government
of Benin republic
Area: 300.000m²
Built up: 50.000m²
Status: Ongoing
Year: 2020

Task Architecture Concept Design BIM LOD 200



## "Mathieu Mathieu KEREKOU" - Republic of Benin









SUD Architects
Client: Government
of Benin republic
Area: 300.000m²
Built up: 50.000m²
Status: Ongoing
Year: 2020

Task
Architecture Concept
Design
BIM LOD 200



#### ETNO BOUTIQUE ski resort- MONTENEGRO

**HOTEL & VILLA** 



Client: Confidential Area: 25000 m<sup>2</sup> Status: Ongoing Year: 2020

Task

Concept Design



#### ETNO BOUTIQUE ski resort- MONTENEGRO

**HOTEL & VILLA** 









© PlanBee Architecture Follow us on



## RABAT HOTEL



MZ architects Client: Bloom Area: 10.000 m<sup>2</sup> Status: