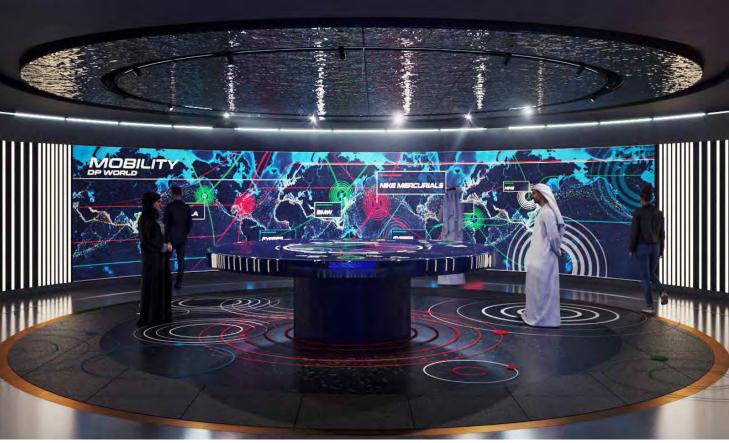

## DP WORLD FLOW PAVILION-EXPO 2020, DUBAI-UAE

TheOpenLab Client: DP WORLD Area: 4.900 m<sup>2</sup> Status: Ongoing Year: 2020

Task Interior Design Development

## DP WORLD FLOW PAVILION-EXPO 2020, DUBAI-UAE

TheOpenLab Client: DP WORLD Area: 4.900 m<sup>2</sup> Status: Ongoing

Year: 2020

Task

Interior Design Development

Follow us on

SSOIEI - KSA