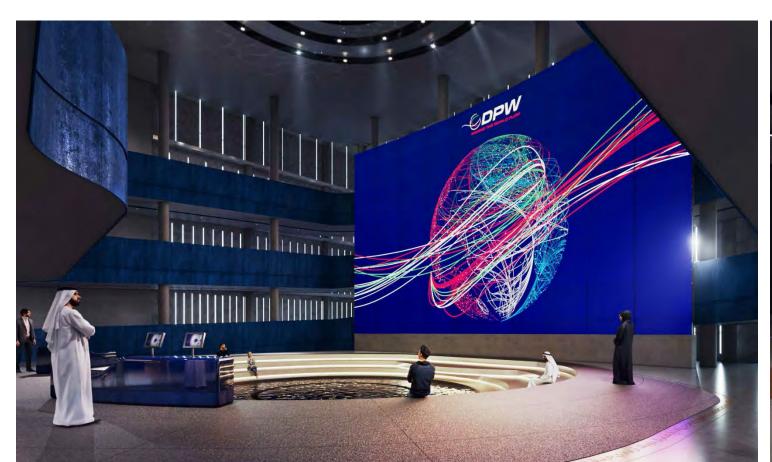

## DP WORLD FLOW PAVILION-EXPO 2020, DUBAI-UAE

TheOpenLab Client: DP WORLD Area: 4.900 m<sup>2</sup> Status: Ongoing Year: 2020

Task Interior Design Development

## DP WORLD FLOW PAVILION-EXPO 2020, DUBAI-UAE

TheOpenLab Client: DP WORLD Area: 4.900 m<sup>2</sup> Status: Ongoing

Year: 2020

Task

Interior Design Development

Follow us on

SSOIEI - KSA