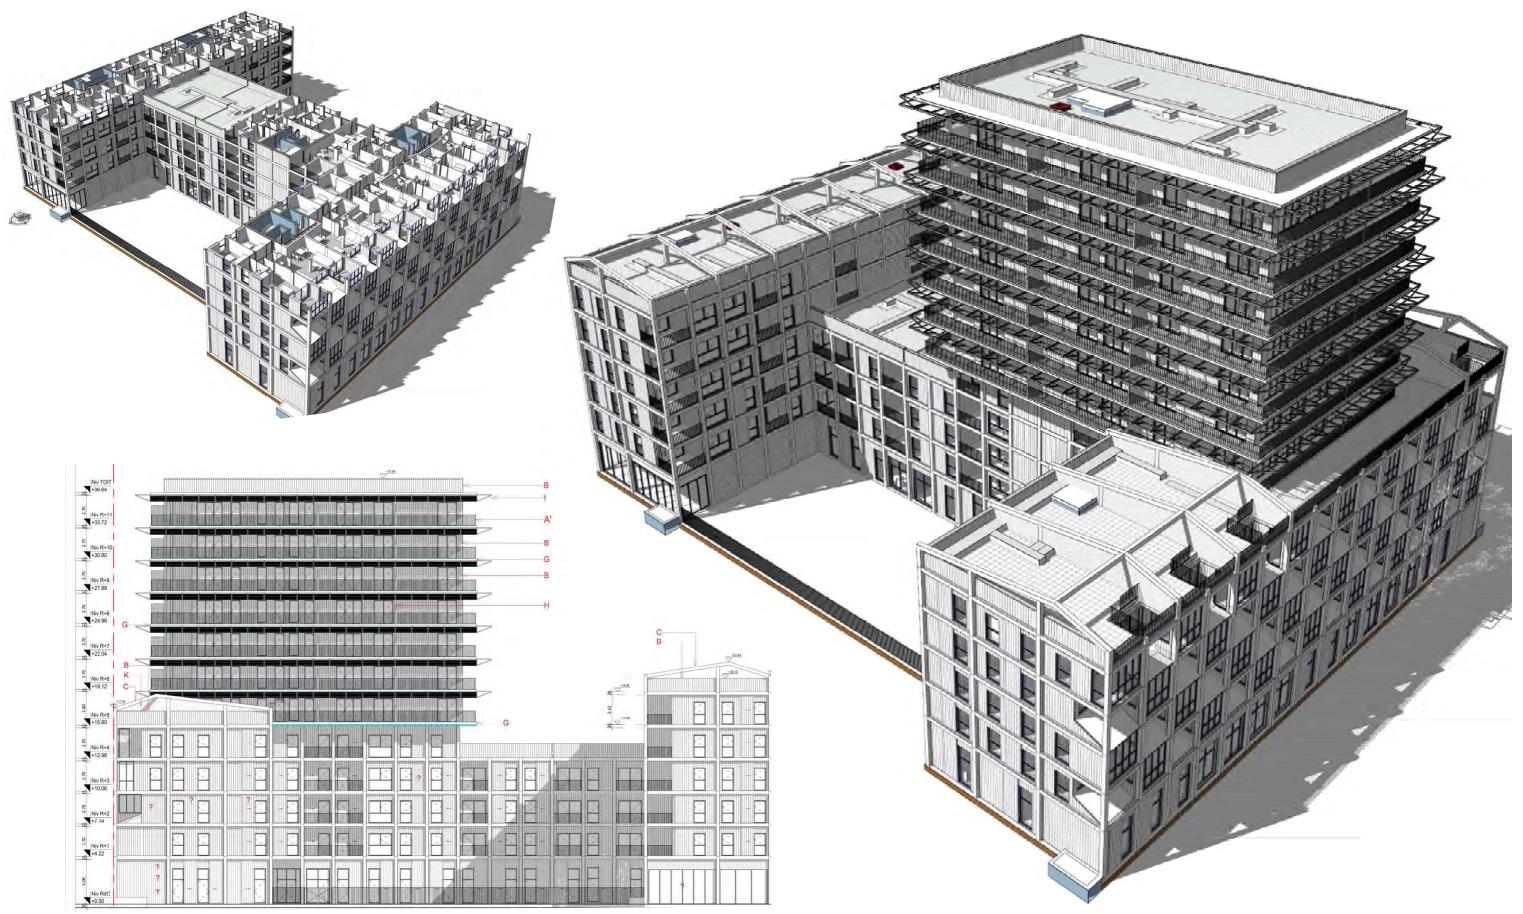

## LES GETS - Housing - France

Client:SUD ARCHITECTES

Area: 700 m<sup>2</sup> Status: Ongoing Year: 2020

Task: BIM Modeling