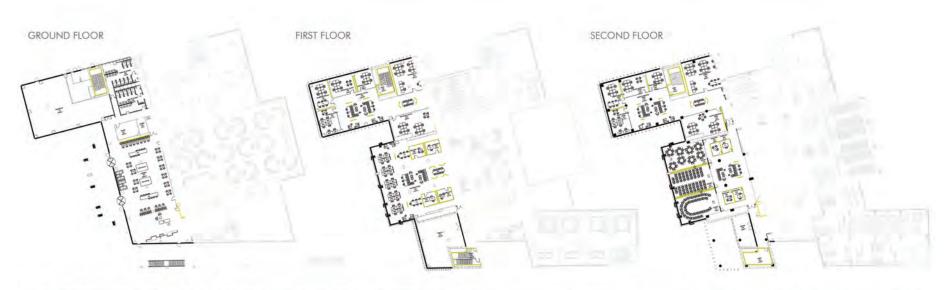

Task

Concept Design

Follow us on



## G20 SAUDI ARABIA 2020



Client: NOWAAR Area: 15.000 m<sup>2</sup> Status: Ongoing Year: 2020

Task
Interior Concept Design

BIM LOD 200



## G20 SAUDI ARABIA 2020









Client: NOWAAR Area: 15.000 m<sup>2</sup> Status: Ongoing Year: 2020

Task Interior Concept Design BIM LOD 200



## DP WORLD FLOW PAVILION-EXPO 2020, DUBAI-UAE



TheOpenLab Client: DP WORLD Area: 4.900 m<sup>2</sup> Status: Ongoing Year: 2020

Task Interior Design Development



## DP WORLD FLOW PAVILION-EXPO 2020, DUBAI-UAE









TheOpenLab Client: DP WORLD Area: 4.900 m<sup>2</sup> Status: Ongoing

Year: 2020

Task

Interior Design Development

Follow us on



SSOIEI - KSA





# THE TURQUOISE FIRST FLOOR SECOND FLOOR **GROUND FLOOR** AND SEPERATIONS.



#### THE GREEN











#### THE YELLOW-ORANGE









THE YELLOW AND ORANGE CAN BE SEEN ON MANY ELEMENTS FROM BACK PAINTED GLASS, CORRUGATED STEEL PANELS, FIXTURES TO FURNITURE AND SEPERATIONS.





## Media Zone, Abu Dhabi - UAE









#### LAGOS AIRPORT-PULLMAN IBIS

#### PLAN BEE ARCHITECTS





#### **SITE PLAN**





#### PULLMAN STANDARD







## IBIS STANDARD







## Assoufid, Marrakech - Morroco











## AGB Bank , Algeria City - Algeria





# AGB Bank , Algeria City - Algeria





#### NASCO, Beirut - Lebanon





#### La Sorbonne University, Abu Dhabi – UAE





#### La Sorbonne University, Abu Dhabi – UAE





#### Private Villa, Yarzeh - Lebanon





#### Private Villa, Yarzeh - Lebanon







#### Grey Group, Sin el Fil - Lebanon





#### MAN Enterprise HQ, Beirut - Lebanon