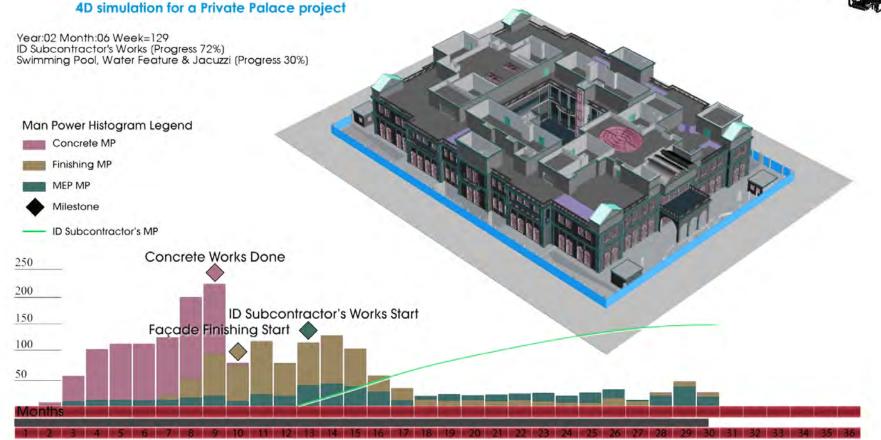

## BIM 4D/5D/CLASHING

VIM assists in all the management applications to BIM, for smoother and more efficient construction and delivery operations.

Federated models for clash detection

Sample of a clash detection report