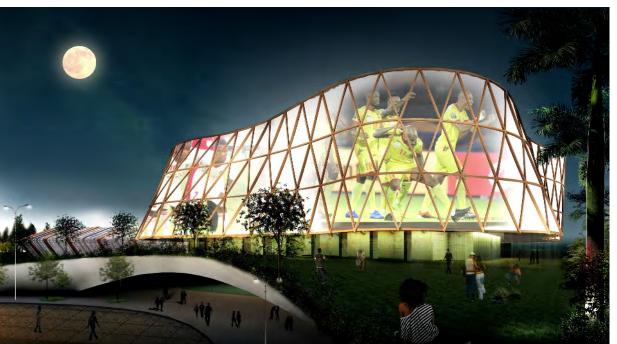

## "Mathieu Mathieu KEREKOU" - Republic of Benin

SUD Architects
Client: Government
of Benin republic
Area: 300.000m²
Built up: 50.000m²
Status: Ongoing
Year: 2020

Task Architecture Concept Design BIM LOD 200