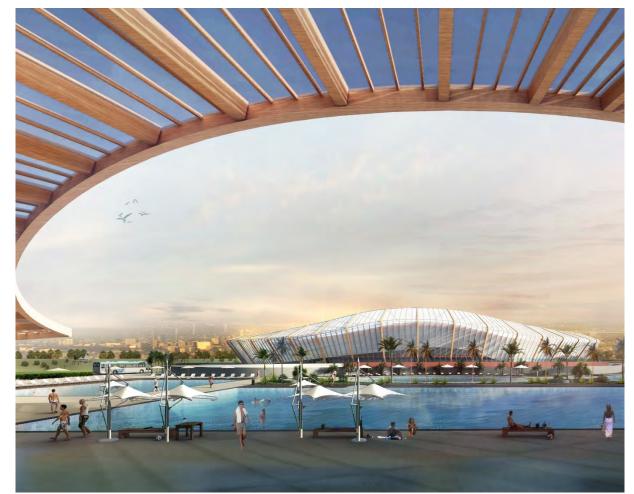

## G20 SAUDI ARABIA 2020

Client: NOWAAR Area: 15.000 m<sup>2</sup> Status: Ongoing Year: 2020

Task
Interior Concept Design

BIM LOD 200