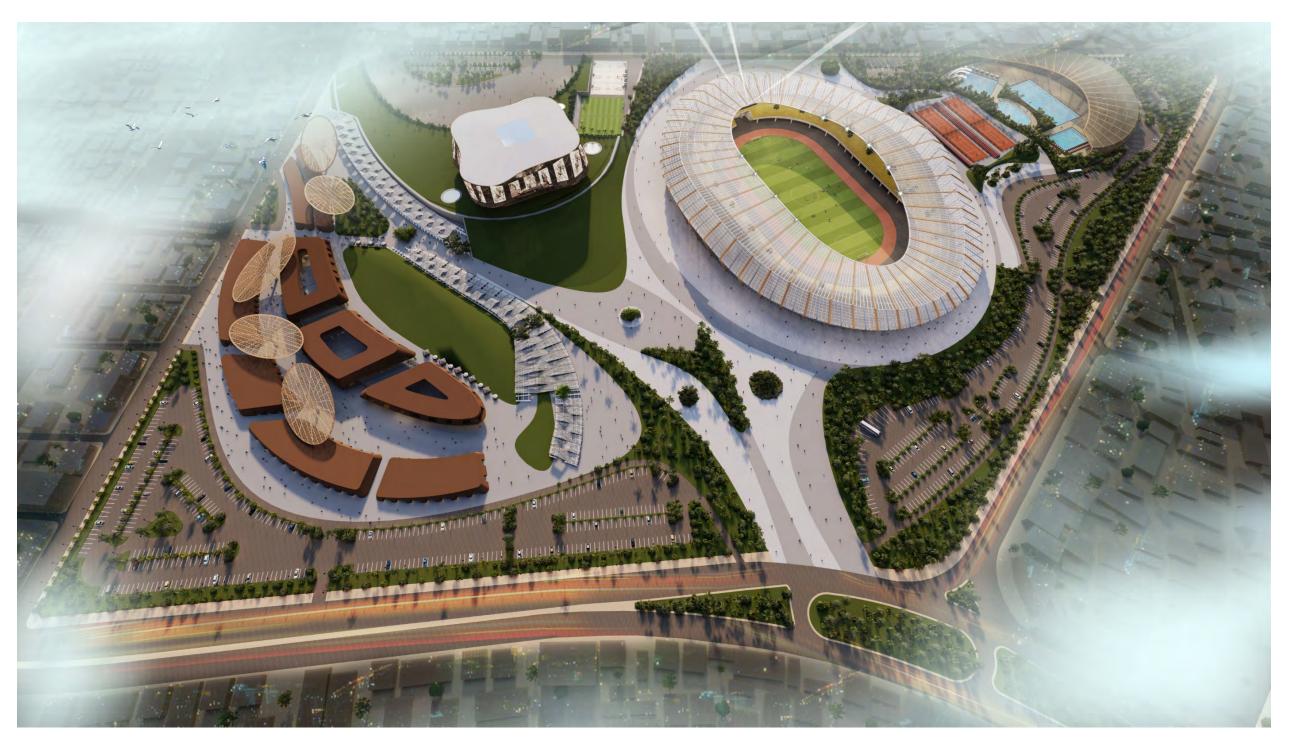

## G20 SAUDI ARABIA 2020

Client: NOWAAR Area: 15.000 m<sup>2</sup> Status: Ongoing Year: 2020

Task
Interior Concept Design

BIM LOD 200