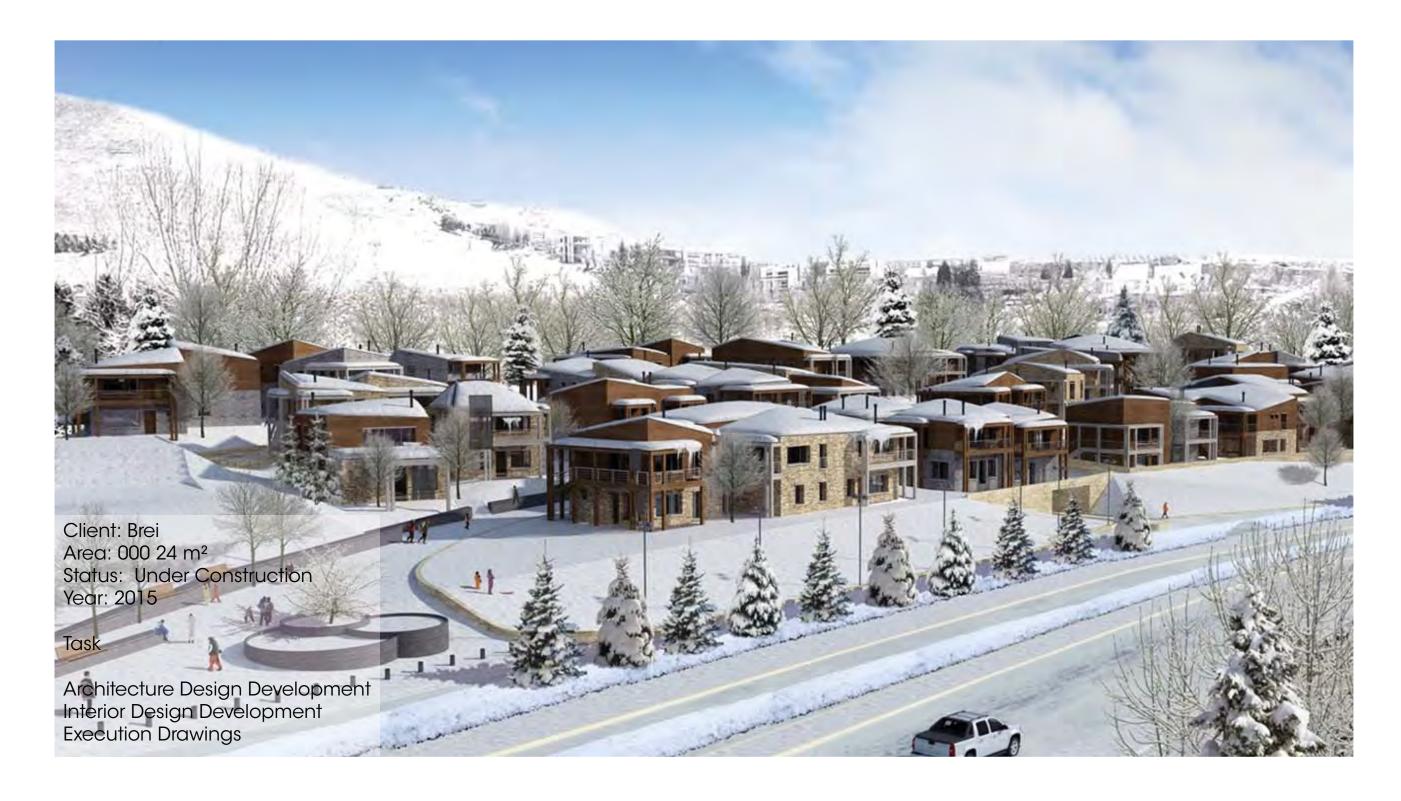

#### ETNO BOUTIQUE ski resort- MONTENEGRO

**HOTEL & VILLA** 

Client: Confidential Area: 25000 m<sup>2</sup> Status: Ongoing Year: 2020

Task

Concept Design

#### ETNO BOUTIQUE ski resort- MONTENEGRO

**HOTEL & VILLA** 

© PlanBee Architecture Follow us on