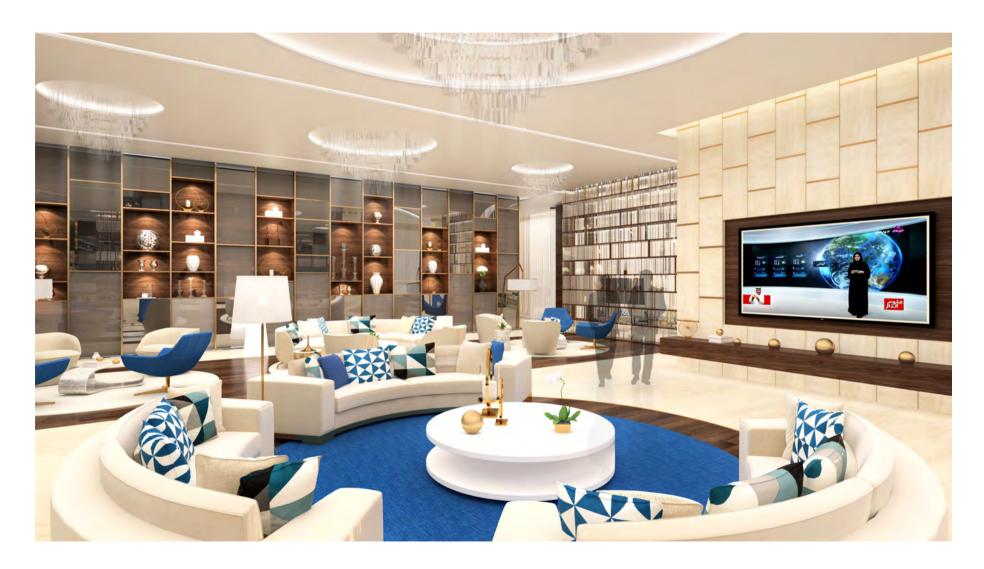

## G20 SAUDI ARABIA 2020

Client: NOWAAR Area: 15.000 m<sup>2</sup> Status: Ongoing Year: 2020

Task
Interior Concept Design

BIM LOD 200