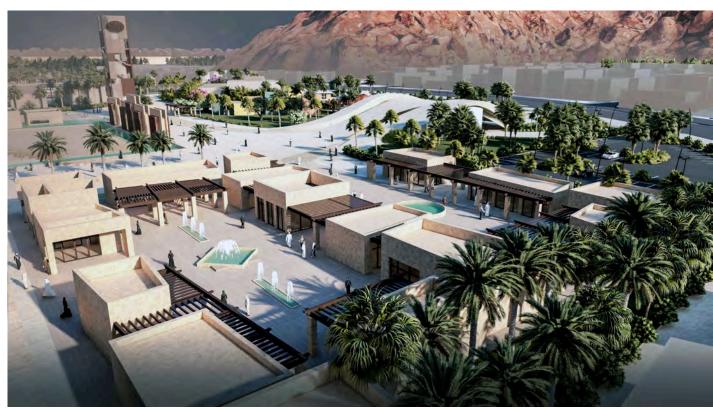

m                      | 2     |
| 103993           | 103903 - Steel Waler Universal SRU U120, I = 2.97 m                      |       |







Construction complexity is visualized in 3D for coordination and clash resolution.

Material and equipment quantities are connected to physical geometries in space and time.

## BIM 4D/5D/CLASHING

VIM assists in all the management applications to BIM, for smoother and more efficient construction and delivery operations.



Federated models for clash detection





Sample of a clash detection report

Follow us on

© PlanBee Architecture



#### **KKIA-Ryiad KSA**

Airport logistics center









Client: Confidential Area: 30000 m<sup>2</sup> Status: Ongoing Year: 2021

Task

Schematic Design Design Development BIM Modeling































## "Mathieu Mathieu KEREKOU" - Republic of Benin



SUD Architects
Client: Government
of Benin republic
Area: 300.000m²
Built up: 50.000m²
Status: Ongoing
Year: 2020

Task Architecture Concept Design BIM LOD 200



## "Mathieu Mathieu KEREKOU" - Republic of Benin









SUD Architects
Client: Government
of Benin republic
Area: 300.000m²
Built up: 50.000m²
Status: Ongoing
Year: 2020

Task
Architecture Concept
Design
BIM LOD 200



#### ETNO BOUTIQUE ski resort- MONTENEGRO

**HOTEL & VILLA** 



Client: Confidential Area: 25000 m<sup>2</sup> Status: Ongoing Year: 2020

Task

Concept Design



#### ETNO BOUTIQUE ski resort- MONTENEGRO

**HOTEL & VILLA** 









© PlanBee Architecture Follow us on



## RABAT HOTEL



MZ architects Client: Bloom Area: 10.000 m<sup>2</sup> Status: O