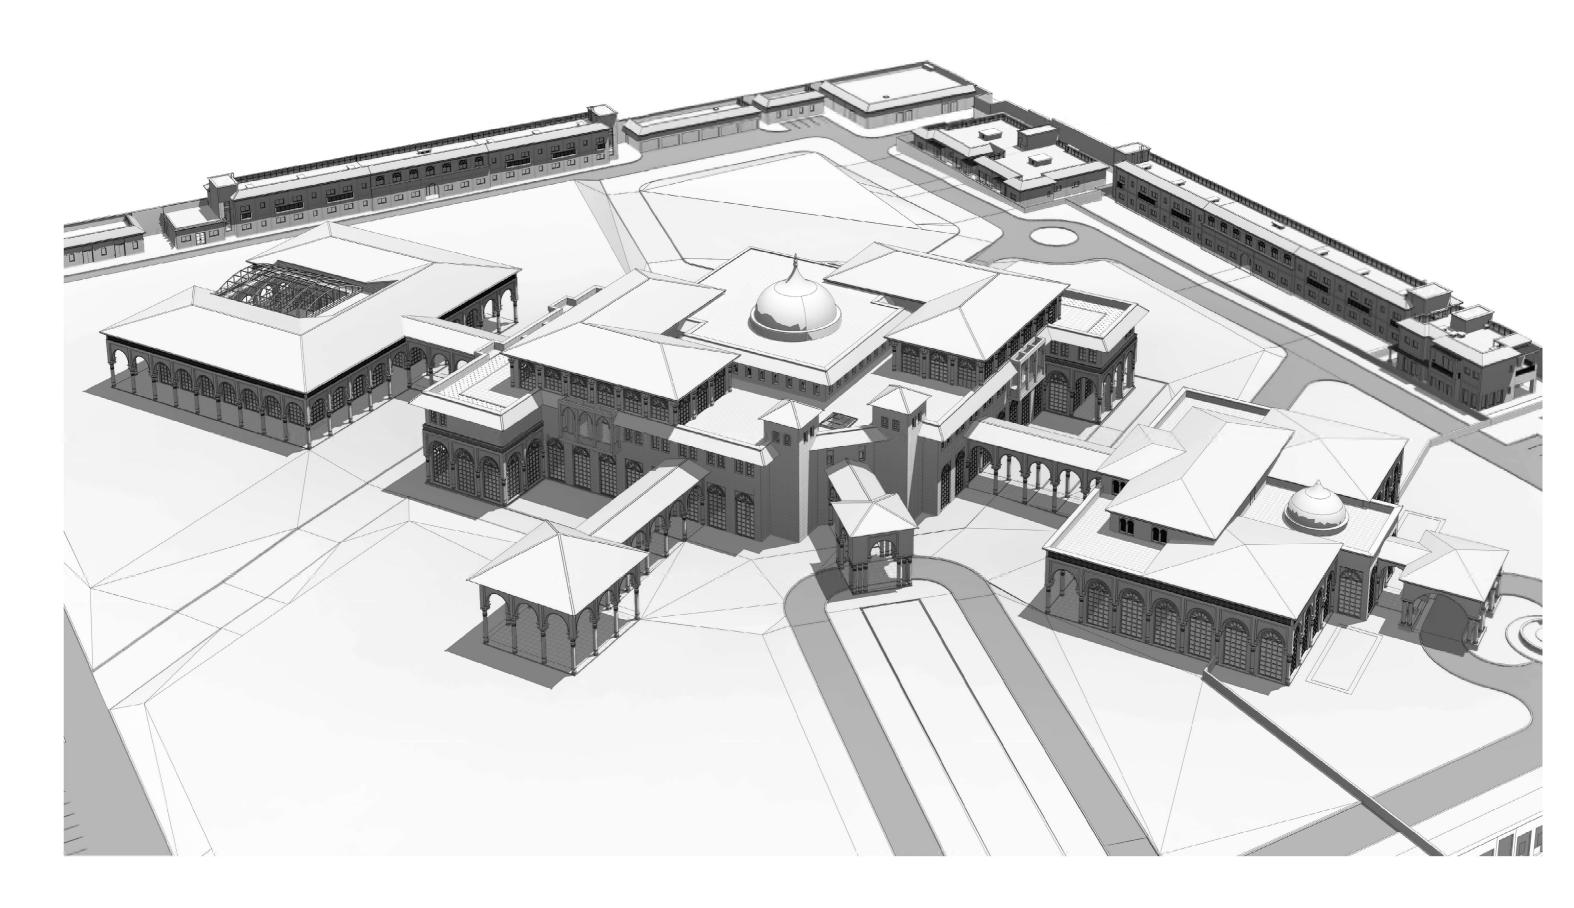

MORPHOSIS ARCHITECTS





#### NEC, Awkar - Lebanon





## LES GETS - Housing - France









Client:SUD ARCHITECTES

Area: 700 m<sup>2</sup> Status: Ongoing Year: 2020

Task: BIM Modeling



#### VIP Palace, ABOU DHABI - UAE

#### PLAN BEE ARCHITECTS















#### LAGOS AIRPORT-PULLMAN IBIS

#### PLAN BEE ARCHITECTS















#### Retro 67, Beirut - Lebanon





### Al Qana, Abu Dhabi - UAE



MZ Architects Client: Al Jaber Aluminum

Area: 120.000 m² Status: Ongoing

Year: 2018

Task Façade engineering BIM LOD 400



## Al Qana, Abu Dhabi - UAE











MZ Architects Client: Al Jaber Aluminum

Area: 120.000 m<sup>2</sup> Status: Ongoing Year: 2018

Task Façade engineering BIM LOD 400



#### Louvre Museum, Abu Dhabi - UAE













### VIP Palace, Dubai - UAE













### Assoufid, Marrakech - Morroco









## Assoufid, Marrakech - Morroco











## Residential, Bourgoin-jallieu - France

## **SUD ARCHITECTES**









## Nantes Metropol Habitat, Nantes - France









## Parc Dounia, Alger - Algeria





## Sheikh Zayed Complex, Khartoum - Sudan





## Museum of Social and Religious Beliefs, Doha - Qatar





#### **KOR ST CHARBEL**













© PlanBee Architecture



## Private Museum, Abu Dhabi - UAE





## Private Museum, Abu Dhabi - UAE





## Jabal Omar Development Complex, Mecca - KSA Hilton Towers





# Jabal Omar Development Complex, Mecca - KSA Hilton Towers





## Zone 7, Jabal Omar - KSA





#### Jabal Omar Development Complex, Mecca - KSA

Roads & Sidewalks





## Al Rihab, Russayl, Oman

## **109 ARCHITECTES**