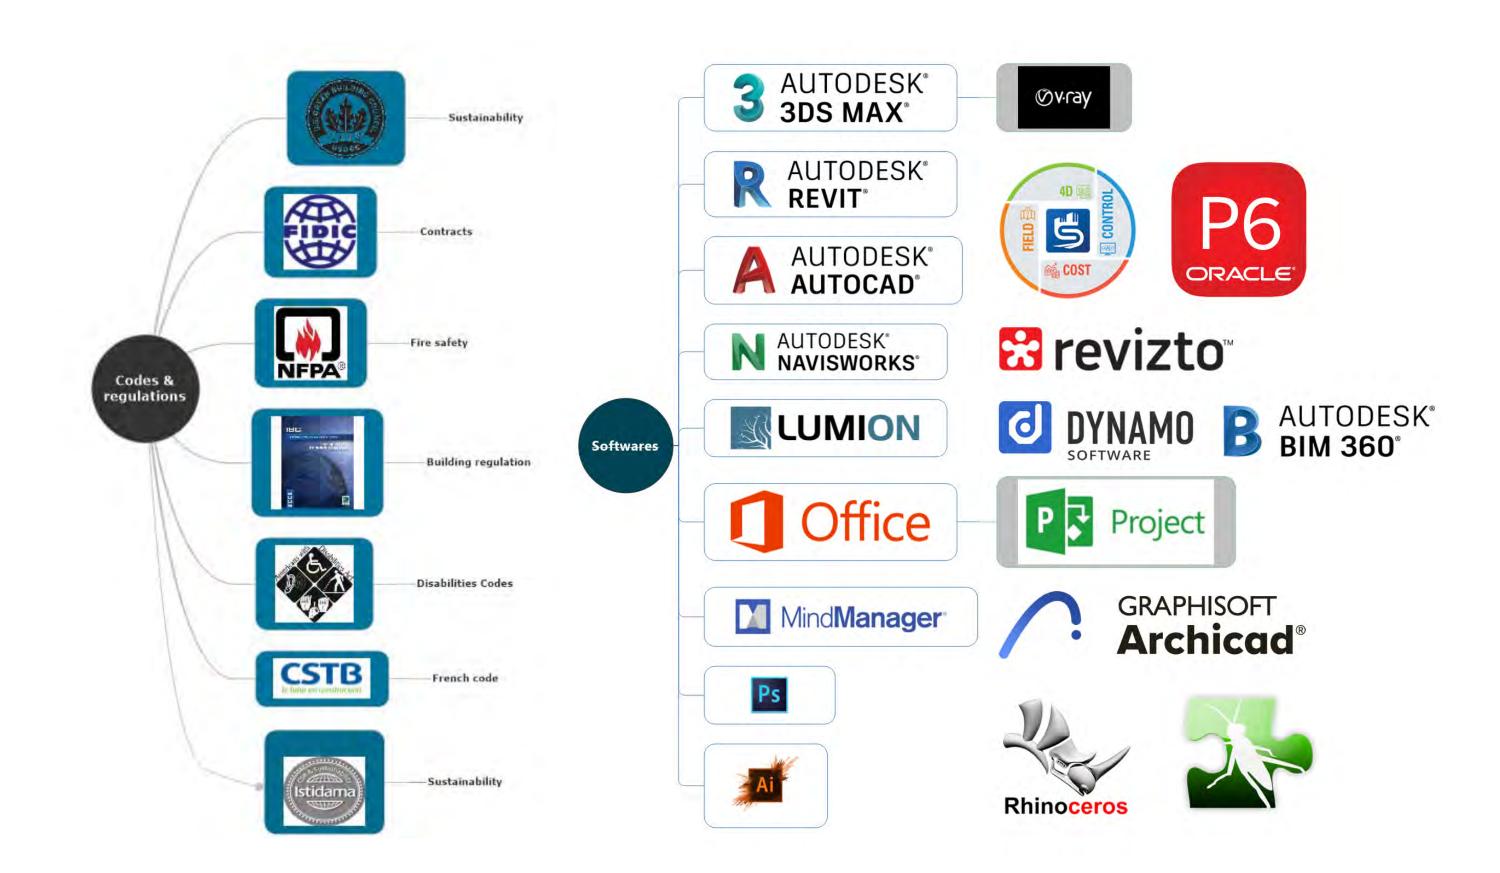

go, Paris - France By Alexia Sarkis - Senior Interior Designer





# Crown Plaza, Minsk - Bellarus By Alexia Sarkis - Senior Interior Designer









#### **SHOP DRAWINGS**

Follow us on



# Princess Noor University Library 3.5.0, Riyadh - KSA



Follow us on



# Princess Noor University Library 3.5.0, Riyadh - KSA





# Princess Noor University Library 3.5.0, Riyadh - KSA



Follow us on



# One Tower, Limassol - Cyprus





# El Naher, Beirut - Lebanon





# District S, Beirut Central District - Lebanon





# Damac Tower, Beirut - Lebanon





# Sama Beirut, Achrafieh - Lebanon





# EDE Faqra Club, Faqra - Lebanon





# Qortuba Oasis, Riyadh - KSA





# MARe Museum, Bucharest - Romania





# Courthouse, Abu Dhabi - UAE



# PLAN C

### **Codes, Regulations and Softwares**







Follow us on

# Team Structure

#### Company Structure



Follow us on