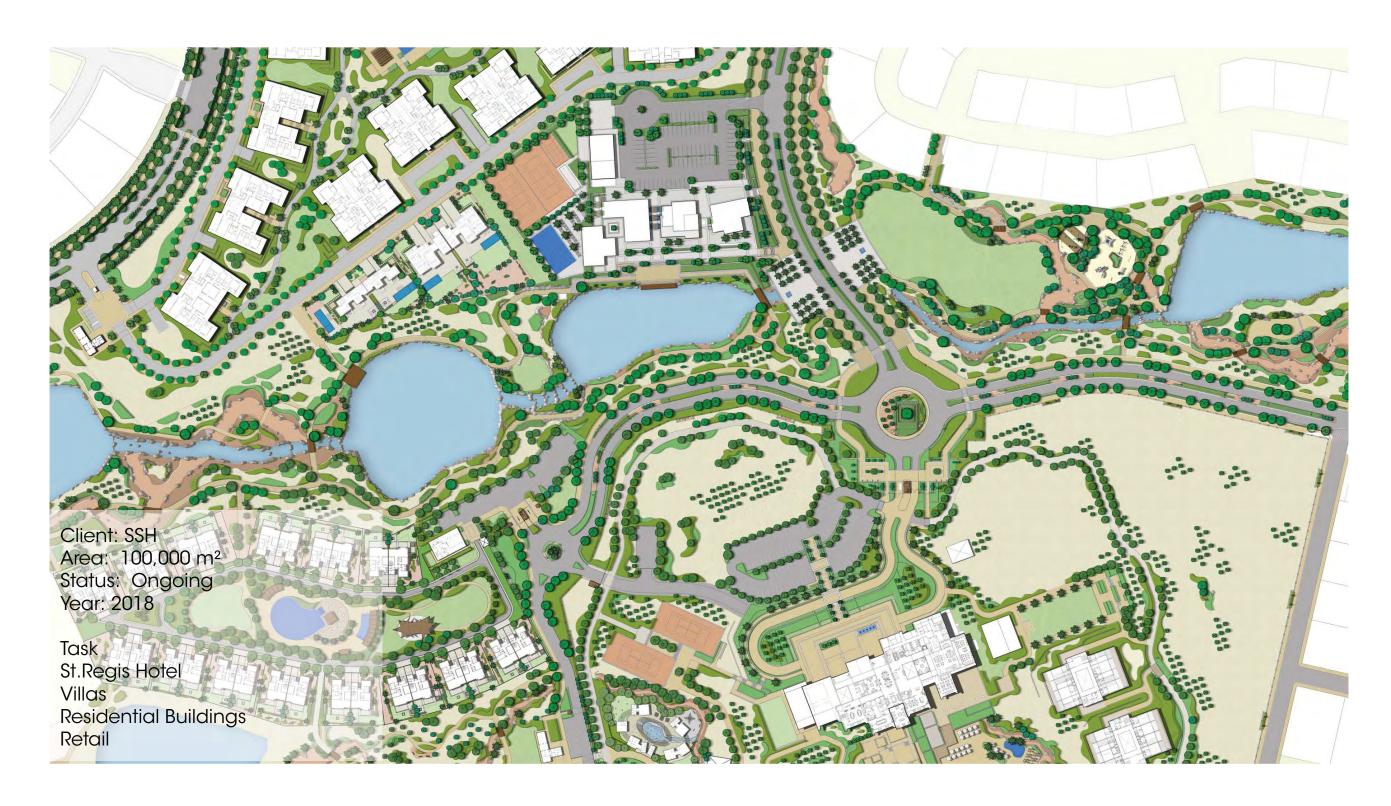

kar - Lebanon





## LES GETS - Housing - France









Client:SUD ARCHITECTES

Area: 700 m<sup>2</sup> Status: Ongoing Year: 2020

Task: BIM Modeling



#### VIP Palace, ABOU DHABI - UAE

#### PLAN BEE ARCHITECTS















#### LAGOS AIRPORT-PULLMAN IBIS

#### PLAN BEE ARCHITECTS















#### Retro 67, Beirut - Lebanon





### Al Qana, Abu Dhabi - UAE



MZ Architects Client: Al Jaber Aluminum

Area: 120.000 m² Status: Ongoing

Year: 2018

Task Façade engineering BIM LOD 400



## Al Qana, Abu Dhabi - UAE











MZ Architects Client: Al Jaber Aluminum

Area: 120.000 m<sup>2</sup> Status: Ongoing Year: 2018

Task Façade engineering BIM LOD 400



#### Louvre Museum, Abu Dhabi - UAE













### VIP Palace, Dubai - UAE













### Assoufid, Marrakech - Morroco









## Assoufid, Marrakech - Morroco











## Residential, Bourgoin-jallieu - France

## **SUD ARCHITECTES**









## Nantes Metropol Habitat, Nantes - France









## Parc Dounia, Alger - Algeria





## Sheikh Zayed Complex, Khartoum - Sudan





## Museum of Social and Religious Beliefs, Doha - Qatar





#### **KOR ST CHARBEL**













© PlanBee Architecture



## Private Museum, Abu Dhabi - UAE





## Private Museum, Abu Dhabi - UAE





## Jabal Omar Development Complex, Mecca - KSA Hilton Towers





# Jabal Omar Development Complex, Mecca - KSA Hilton Towers





## Zone 7, Jabal Omar - KSA





#### Jabal Omar Development Complex, Mecca - KSA

Roads & Sidewalks





## Al Rihab, Russayl, Oman

## **109 ARCHITECTES**





#### **INTERIOR DESIGN**

Follow us on