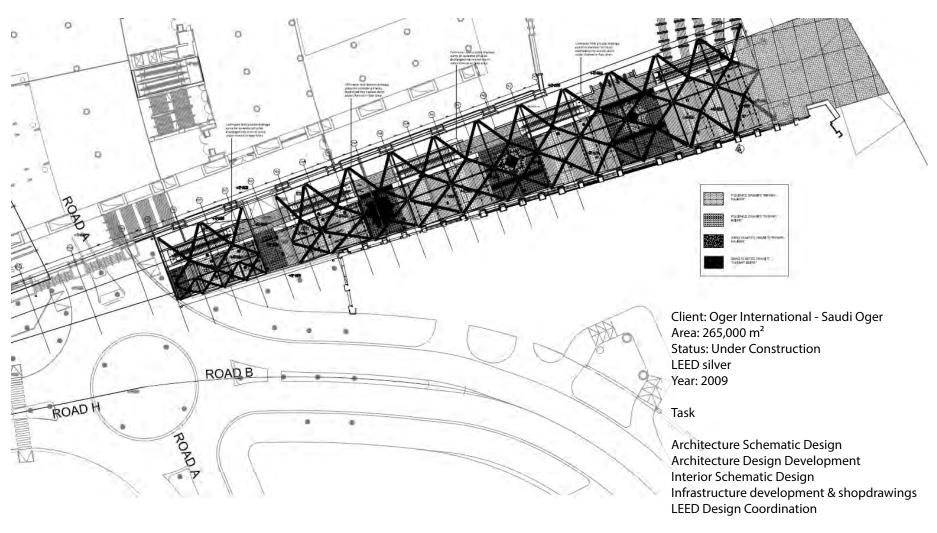

#### **KKIA-Ryiad KSA**

Airport logistics center

Client: Confidential Area: 30000 m<sup>2</sup> Status: Ongoing Year: 2021

Task

Schematic Design Design Development BIM Modeling