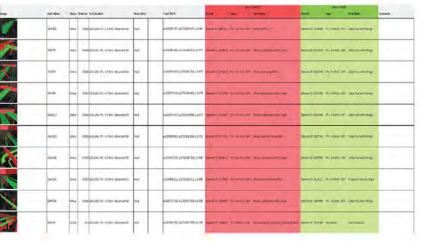

## BIM 4D/5D/CLASHING

VIM assists in all the management applications to BIM, for smoother and more efficient construction and delivery operations.

Federated models for clash detection

Sample of a clash detection report