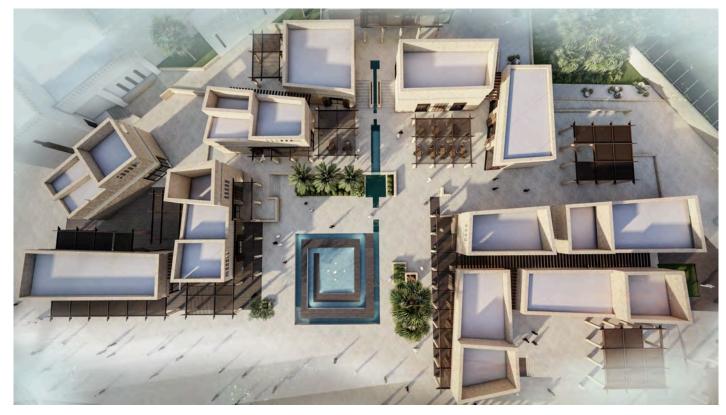

.22 m                      | 2     |
| 103993           | 103903 - Steel Waler Universal SRU U120, I = 2.97 m                      |       |







Construction complexity is visualized in 3D for coordination and clash resolution.

Material and equipment quantities are connected to physical geometries in space and time.

## BIM 4D/5D/CLASHING

VIM assists in all the management applications to BIM, for smoother and more efficient construction and delivery operations.



Federated models for clash detection





Sample of a clash detection report

Follow us on

© PlanBee Architecture



#### **KKIA-Ryiad KSA**

Airport logistics center









Client: Confidential Area: 30000 m<sup>2</sup> Status: Ongoing Year: 2021

Task

Schematic Design Design Development BIM Modeling































## "Mathieu Mathieu KEREKOU" - Republic of Benin



SUD Architects
Client: Government
of Benin republic
Area: 300.000m²
Built up: 50.000m²
Status: Ongoing
Year: 2020

Task Architecture Concept Design BIM LOD 200



## "Mathieu Mathieu KEREKOU" - Republic of Benin









SUD Architects
Client: Government
of Benin republic
Area: 300.000m²
Built up: 50.000m²
Status: Ongoing
Year: 2020

Task
Architecture Concept
Design
BIM LOD 200



#### ETNO BOUTIQUE ski resort- MONTENEGRO

**HOTEL & VILLA** 



Client: Confidential Area: 25000 m<sup>2</sup> Status: Ongoing Year: 2020

Task

Concept Design



#### ETNO BOUTIQUE ski resort- MONTENEGRO

**HOTEL & VILLA** 









© PlanBee Architecture Follow us on



## RABAT HOTEL



MZ architects Client: Bloom Area: 10.000 m<sup>2</sup> Statu