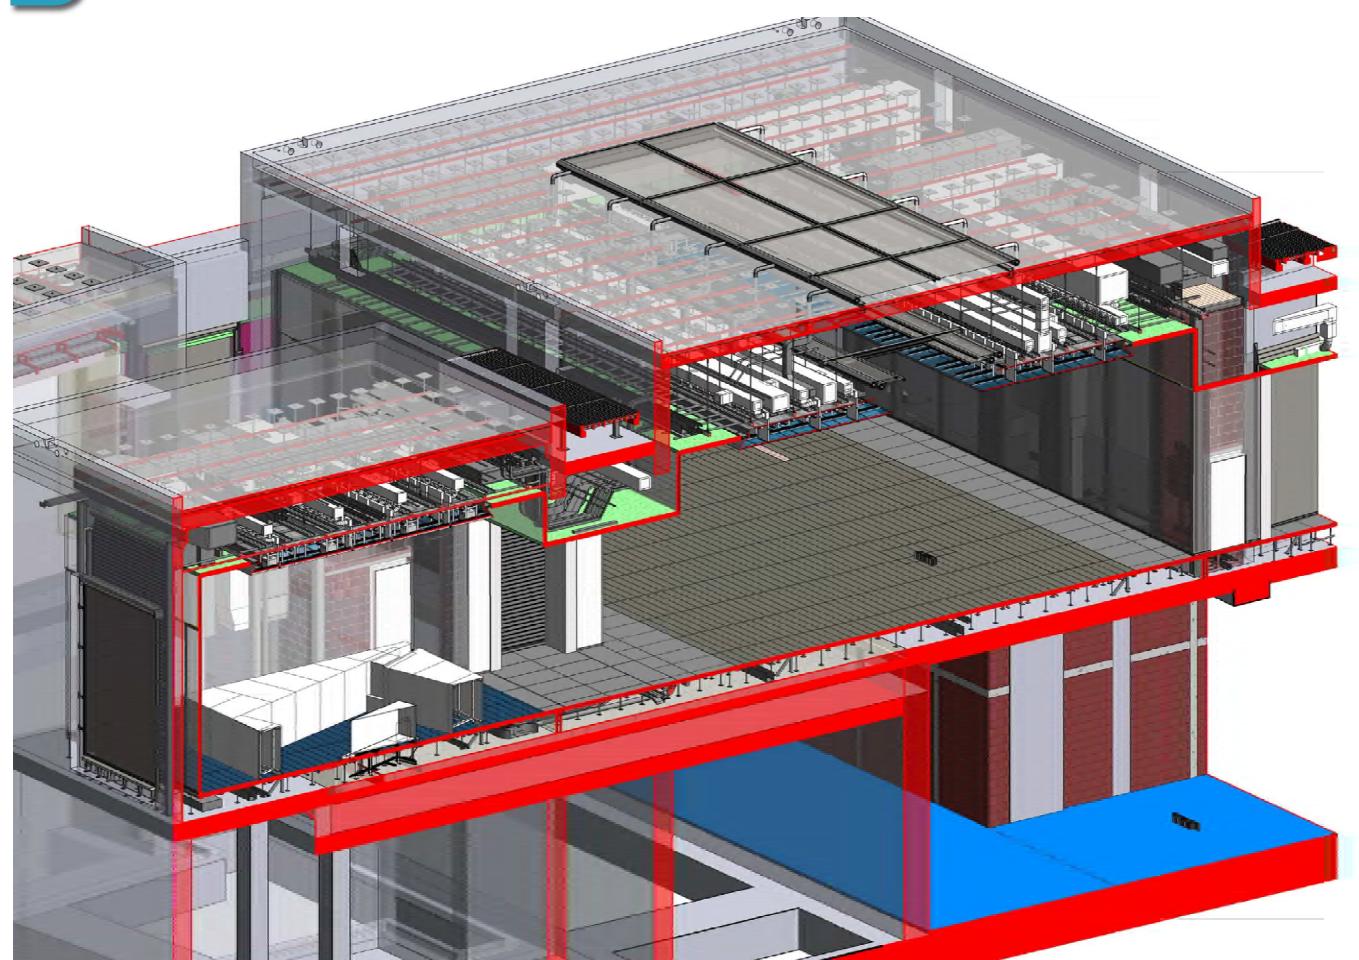

## Deepmind S2 Google Offices, London – UK

Client: J&C Joel Area: 14400 m<sup>2</sup> Status: Ongoing Year: 2019

Task

Shop drawings LOD 400

Follow us on