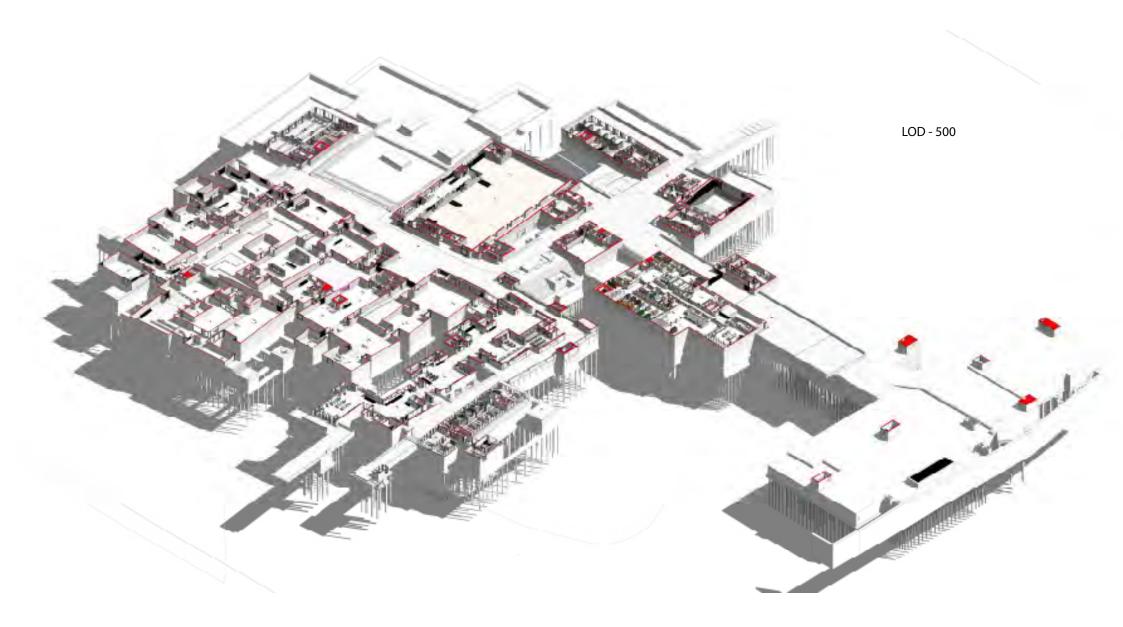

#### **KKIA-Ryiad KSA**

Airport logistics center

Client: Confidential Area: 30000 m<sup>2</sup> Status: Ongoing Year: 2021

Task

Schematic Design Design Development BIM Modeling