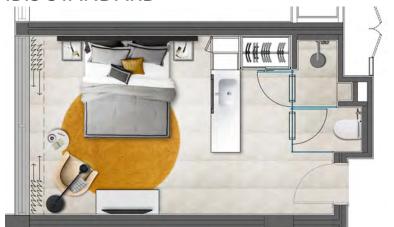

2020, DUBAI-UAE



TheOpenLab Client: DP WORLD Area: 4.900 m<sup>2</sup> Status: Ongoing Year: 2020

Task Interior Design Development



## DP WORLD FLOW PAVILION-EXPO 2020, DUBAI-UAE









TheOpenLab Client: DP WORLD Area: 4.900 m<sup>2</sup> Status: Ongoing

Year: 2020

Task

Interior Design Development

Follow us on



SSOIEI - KSA





# THE TURQUOISE FIRST FLOOR SECOND FLOOR **GROUND FLOOR** AND SEPERATIONS.



#### THE GREEN











#### THE YELLOW-ORANGE









THE YELLOW AND ORANGE CAN BE SEEN ON MANY ELEMENTS FROM BACK PAINTED GLASS, CORRUGATED STEEL PANELS, FIXTURES TO FURNITURE AND SEPERATIONS.





## Media Zone, Abu Dhabi - UAE









#### LAGOS AIRPORT-PULLMAN IBIS

#### PLAN BEE ARCHITECTS





#### **SITE PLAN**





#### PULLMAN STANDARD







## IBIS STANDARD







## Assoufid, Marrakech - Morroco











## AGB Bank , Algeria City - Algeria





# AGB Bank , Algeria City - Algeria





#### NASCO, Beirut - Lebanon





#### La Sorbonne University, Abu Dhabi – UAE





#### La Sorbonne University, Abu Dhabi – UAE





#### Private Villa, Yarzeh - Lebanon





#### Private Villa, Yarzeh - Lebanon







#### Grey Group, Sin el Fil - Lebanon





#### MAN Enterprise HQ, Beirut - Lebanon





#### Medica Group HQ, Dubai - UAE





#### Shawarmanji - UAE, KSA, Qatar





#### Life With Cacao, Kuwait City - Kuwait





#### Platform, Two Rivers - Nigeria





#### U Shape Villa Spa, Dubai - UAE





#### VIP Clinic, Abu Dhabi - UAE





#### Mina Majlis, Abu Dhabi - UAE





# Touch Service Center - Lebanon Competition





# Hotel Metropole Pala