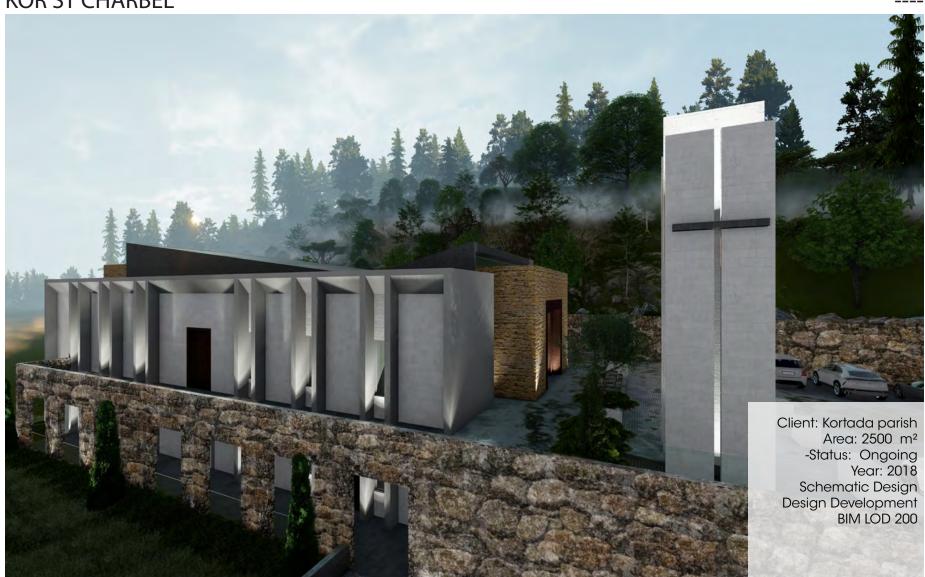

ana, Abu Dhabi - UAE



MZ Architects Client: Al Jaber Aluminum

Area: 120.000 m² Status: Ongoing

Year: 2018

Task Façade engineering BIM LOD 400



## Al Qana, Abu Dhabi - UAE











MZ Architects Client: Al Jaber Aluminum

Area: 120.000 m<sup>2</sup> Status: Ongoing Year: 2018

Task Façade engineering BIM LOD 400



#### Louvre Museum, Abu Dhabi - UAE













### VIP Palace, Dubai - UAE













### Assoufid, Marrakech - Morroco









## Assoufid, Marrakech - Morroco











## Residential, Bourgoin-jallieu - France

## **SUD ARCHITECTES**









## Nantes Metropol Habitat, Nantes - France









## Parc Dounia, Alger - Algeria





## Sheikh Zayed Complex, Khartoum - Sudan





## Museum of Social and Religious Beliefs, Doha - Qatar





#### **KOR ST CHARBEL**













© PlanBee Architecture



## Private Museum, Abu Dhabi - UAE





## Private Museum, Abu Dhabi - UAE





## Jabal Omar Development Complex, Mecca - KSA Hilton Towers





# Jabal Omar Development Complex, Mecca - KSA Hilton Towers





## Zone 7, Jabal Omar - KSA





#### Jabal Omar Development Complex, Mecca - KSA

Roads & Sidewalks





## Al Rihab, Russayl, Oman

## **109 ARCHITECTES**





#### **INTERIOR DESIGN**

Follow us on



#### ST REGIS - ASSOUFID - Marrakech

SPA & GYM









Client: Confidential Area: 2000 m<sup>2</sup> Status: Ongoing Year: 2020

Task

Schematic Design Design Development



#### **Hotel PODGORICA-MONTENEGRO**

**HOTEL RENOVATION** 









Client: Confidential Area: 3000 m<sup>2</sup> Status: Ongoing Year: 2020

Task

Concept Design

Follow