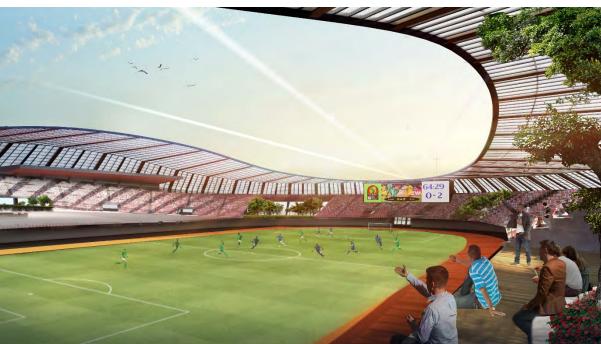

## "Mathieu Mathieu KEREKOU" - Republic of Benin

SUD Architects
Client: Government
of Benin republic
Area: 300.000m²
Built up: 50.000m²
Status: Ongoing
Year: 2020

Task Architecture Concept Design BIM LOD 200