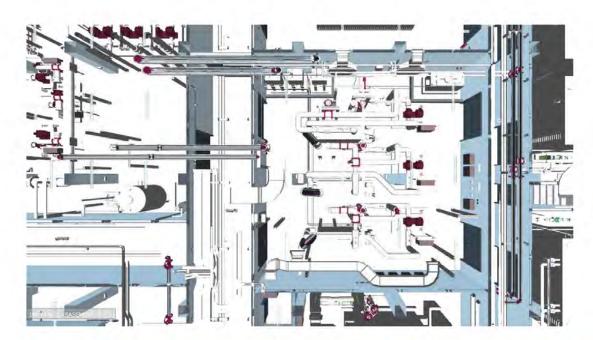

Construction complexity is visualized in 3D for coordination and clash resolution.

Material and equipment quantities are connected to physical geometries in space and time.

## BIM 4D/5D/CLASHING

VIM assists in all the management applications to BIM, for smoother and more efficient construction and delivery operations.

Federated models for clash detection

Sample of a clash detection report