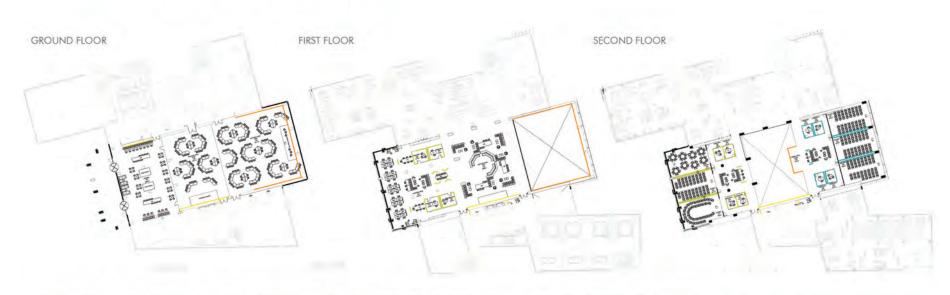

n



## G20 SAUDI ARABIA 2020



Client: NOWAAR Area: 15.000 m<sup>2</sup> Status: Ongoing Year: 2020

Task
Interior Concept Design

BIM LOD 200



## G20 SAUDI ARABIA 2020









Client: NOWAAR Area: 15.000 m<sup>2</sup> Status: Ongoing Year: 2020

Task Interior Concept Design BIM LOD 200



## DP WORLD FLOW PAVILION-EXPO 2020, DUBAI-UAE



TheOpenLab Client: DP WORLD Area: 4.900 m<sup>2</sup> Status: Ongoing Year: 2020

Task Interior Design Development



## DP WORLD FLOW PAVILION-EXPO 2020, DUBAI-UAE









TheOpenLab Client: DP WORLD Area: 4.900 m<sup>2</sup> Status: Ongoing

Year: 2020

Task

Interior Design Development

Follow us on



SSOIEI - KSA





# THE TURQUOISE FIRST FLOOR SECOND FLOOR **GROUND FLOOR** AND SEPERATIONS.



#### THE GREEN











#### THE YELLOW-ORANGE









THE YELLOW AND ORANGE CAN BE SEEN ON MANY ELEMENTS FROM BACK PAINTED GLASS, CORRUGATED STEEL PANELS, FIXTURES TO FURNITURE AND SEPERATIONS.





## Media Zone, Abu Dhabi - UAE









#### LAGOS AIRPORT-PULLMAN IBIS

#### PLAN BEE ARCHITECTS





#### **SITE PLAN**





#### PULLMAN STANDARD







## IBIS STANDARD







## Assoufid, Marrakech - Morroco











## AGB Bank , Algeria City - Algeria





# AGB Bank , Algeria City - Algeria





#### NASCO, Beirut - Lebanon





#### La Sorbonne University, Abu Dhabi – UAE





#### La Sorbonne University, Abu Dhabi – UAE





#### Private Villa, Yarzeh - Lebanon





#### Private Villa, Yarzeh - Lebanon







#### Grey Group, Sin el Fil - Lebanon





#### MAN Enterprise HQ, Beirut - Lebanon





#### Medica Group HQ, Dubai - U