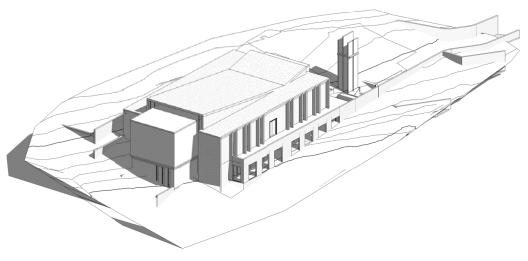

bu Dhabi - UAE



MZ Architects Client: Al Jaber Aluminum

Area: 120.000 m² Status: Ongoing

Year: 2018

Task Façade engineering BIM LOD 400



## Al Qana, Abu Dhabi - UAE











MZ Architects Client: Al Jaber Aluminum

Area: 120.000 m<sup>2</sup> Status: Ongoing Year: 2018

Task Façade engineering BIM LOD 400



#### Louvre Museum, Abu Dhabi - UAE













### VIP Palace, Dubai - UAE













### Assoufid, Marrakech - Morroco









## Assoufid, Marrakech - Morroco











## Residential, Bourgoin-jallieu - France

## **SUD ARCHITECTES**









## Nantes Metropol Habitat, Nantes - France









## Parc Dounia, Alger - Algeria





## Sheikh Zayed Complex, Khartoum - Sudan





## Museum of Social and Religious Beliefs, Doha - Qatar





#### **KOR ST CHARBEL**













© PlanBee Architecture



## Private Museum, Abu Dhabi - UAE





## Private Museum, Abu Dhabi - UAE





## Jabal Omar Development Complex, Mecca - KSA Hilton Towers





# Jabal Omar Development Complex, Mecca - KSA Hilton Towers





## Zone 7, Jabal Omar - KSA





#### Jabal Omar Development Complex, Mecca - KSA

Roads & Sidewalks





## Al Rihab, Russayl, Oman

## **109 ARCHITECTES**





#### **INTERIOR DESIGN**

Follow us on



#### ST REGIS - ASSOUFID - Marrakech

SPA & GYM









Client: Confidential Area: 2000 m<sup>2</sup> Status: Ongoing Year: 2020

Task

Schematic Design Design Development



#### **Hotel PODGORICA-MONTENEGRO**

**HOTEL RENOVATION** 









Client: Confidential Area: 3000 m<sup>2</sup> Status: Ongoing Year: 2020

Task

Concept Design

Follow us on