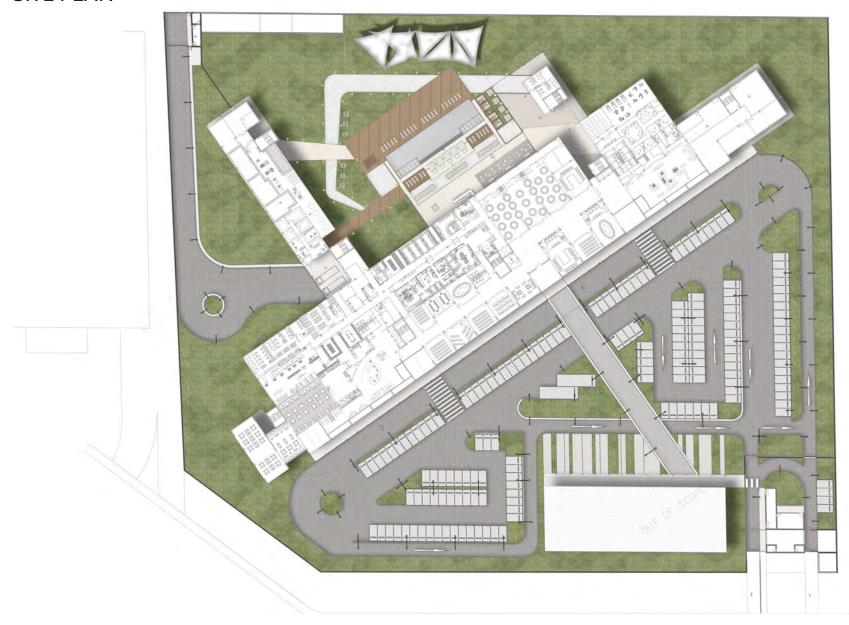

sign BIM LOD 200



## DP WORLD FLOW PAVILION-EXPO 2020, DUBAI-UAE



TheOpenLab Client: DP WORLD Area: 4.900 m<sup>2</sup> Status: Ongoing Year: 2020

Task Interior Design Development



## DP WORLD FLOW PAVILION-EXPO 2020, DUBAI-UAE









TheOpenLab Client: DP WORLD Area: 4.900 m<sup>2</sup> Status: Ongoing

Year: 2020

Task

Interior Design Development

Follow us on



SSOIEI - KSA





# THE TURQUOISE FIRST FLOOR SECOND FLOOR **GROUND FLOOR** AND SEPERATIONS.



#### THE GREEN











#### THE YELLOW-ORANGE









THE YELLOW AND ORANGE CAN BE SEEN ON MANY ELEMENTS FROM BACK PAINTED GLASS, CORRUGATED STEEL PANELS, FIXTURES TO FURNITURE AND SEPERATIONS.





## Media Zone, Abu Dhabi - UAE









#### LAGOS AIRPORT-PULLMAN IBIS

#### PLAN BEE ARCHITECTS





#### **SITE PLAN**





#### PULLMAN STANDARD







## IBIS STANDARD







## Assoufid, Marrakech - Morroco











## AGB Bank , Algeria City - Algeria





# AGB Bank , Algeria City - Algeria





#### NASCO, Beirut - Lebanon





#### La Sorbonne University, Abu Dhabi – UAE





#### La Sorbonne University, Abu Dhabi – UAE





#### Private Villa, Yarzeh - Lebanon





#### Private Villa, Yarzeh - Lebanon







#### Grey Group, Sin el Fil - Lebanon





#### MAN Enterprise HQ, Beirut - Lebanon





#### Medica Group HQ, Dubai - UAE





#### Shawarmanji - UAE, KSA, Qatar





#### Life With Cacao, Kuwait City - Kuwait





#### Platform, Two Rivers - Nigeria





#### U Shape Villa Spa, Dubai - UAE





#### VIP Clinic, Abu Dhabi - UAE





#### Mina Majlis, Abu Dhabi - UAE





# Touch Service Cente