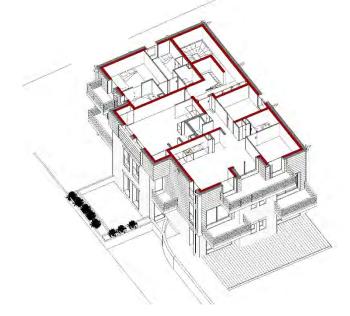

## LES GETS - Housing - France

Client:SUD ARCHITECTES

Area: 700 m<sup>2</sup> Status: Ongoing Year: 2020

Task: BIM Modeling