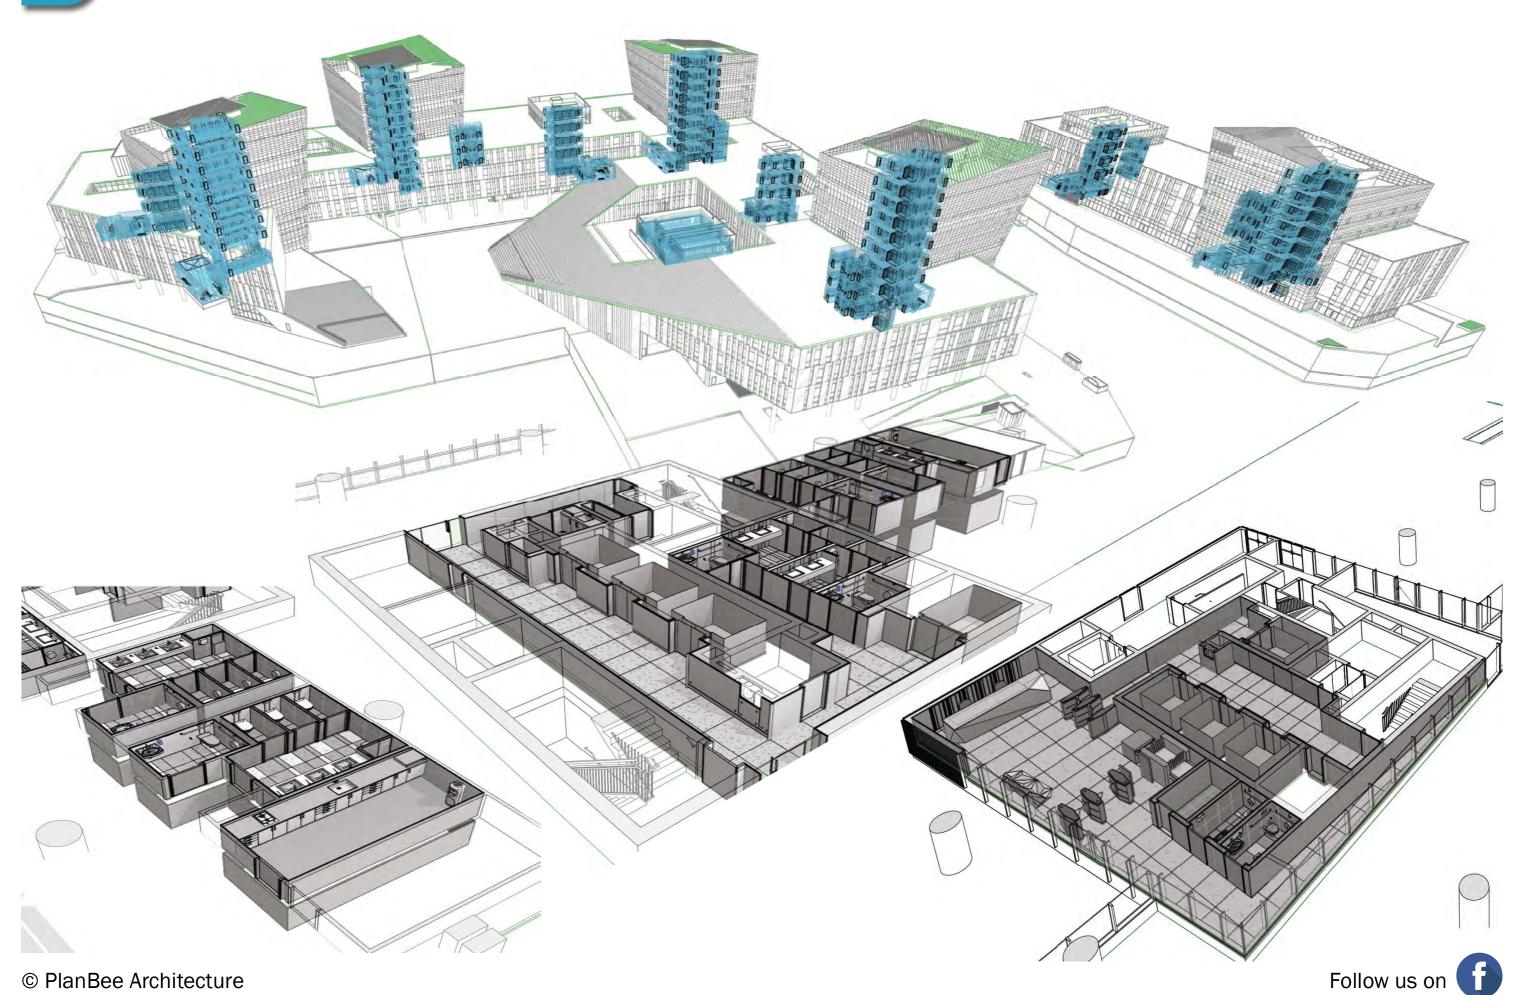

## FEDERATEDMODELS

All projects are divided into multiple BIM models, and reassembled into federated models, positioned by Shared Site Location.

Depending on the project size and conditions, Models can be divided by Buildings, Trades, Levels, Construction Zones ...