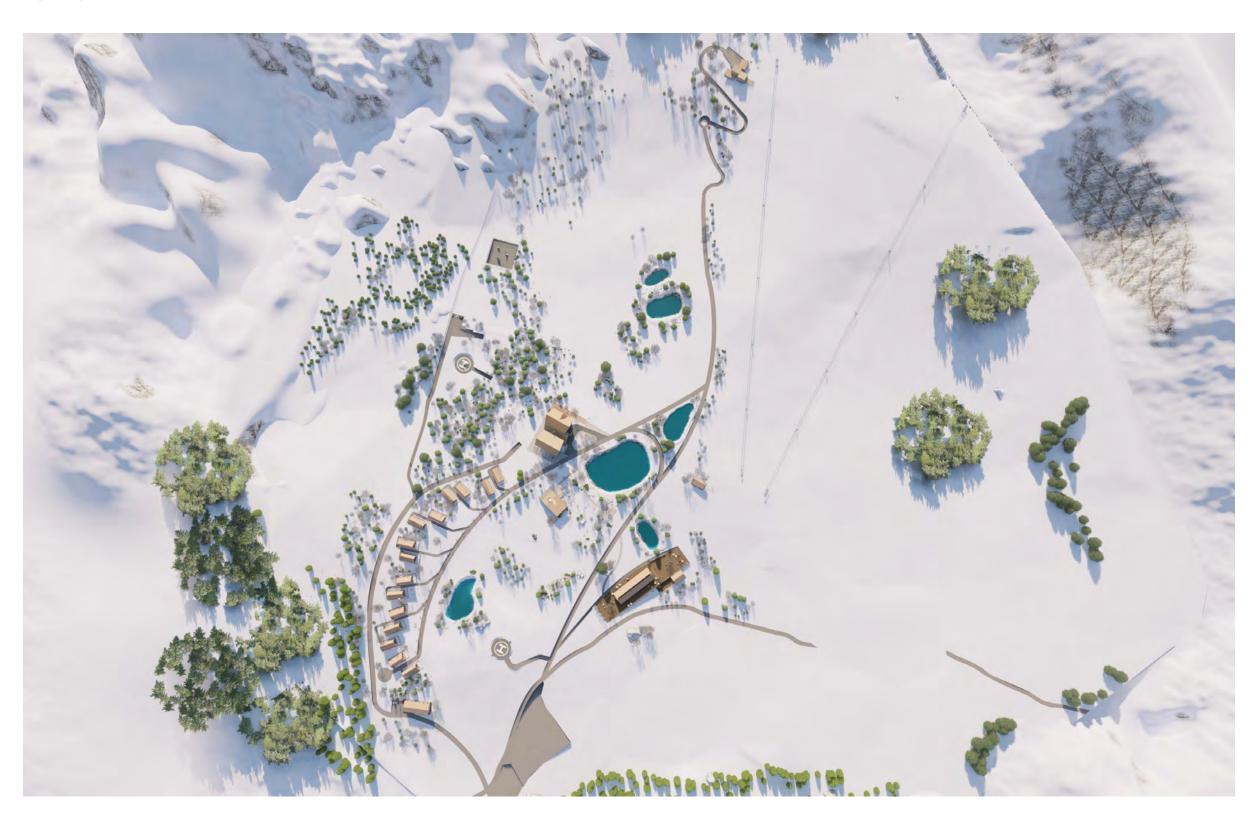

#### ETNO BOUTIQUE ski resort- MONTENEGRO

**HOTEL & VILLA** 

Client: Confidential Area: 25000 m<sup>2</sup> Status: Ongoing Year: 2020

Task

Concept Design

#### ETNO BOUTIQUE ski resort- MONTENEGRO

**HOTEL & VILLA** 

© PlanBee Architecture Follow us on