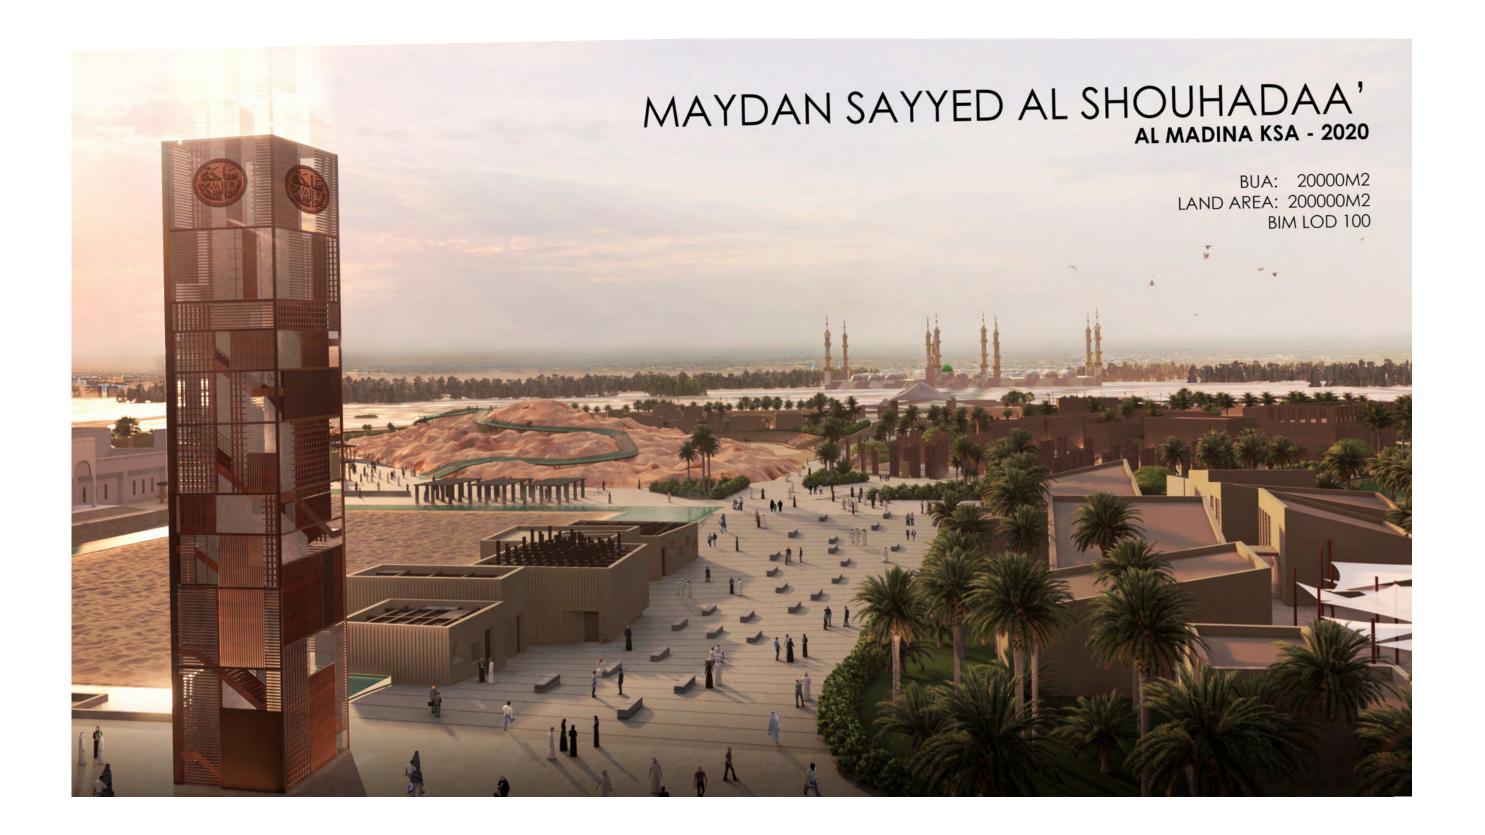

= 2.22 m                      | 2     |
| 103993           | 103903 - Steel Waler Universal SRU U120, I = 2.97 m                      |       |







Construction complexity is visualized in 3D for coordination and clash resolution.

Material and equipment quantities are connected to physical geometries in space and time.

## BIM 4D/5D/CLASHING

VIM assists in all the management applications to BIM, for smoother and more efficient construction and delivery operations.



Federated models for clash detection





Sample of a clash detection report

Follow us on

© PlanBee Architecture



#### **KKIA-Ryiad KSA**

Airport logistics center









Client: Confidential Area: 30000 m<sup>2</sup> Status: Ongoing Year: 2021

Task

Schematic Design Design Development BIM Modeling































## "Mathieu Mathieu KEREKOU" - Republic of Benin



SUD Architects
Client: Government
of Benin republic
Area: 300.000m²
Built up: 50.000m²
Status: Ongoing
Year: 2020

Task Architecture Concept Design BIM LOD 200



## "Mathieu Mathieu KEREKOU" - Republic of Benin









SUD Architects
Client: Government
of Benin republic
Area: 300.000m²
Built up: 50.000m²
Status: Ongoing
Year: 2020

Task
Architecture Concept
Design
BIM LOD 200



#### ETNO BOUTIQUE ski resort- MONTENEGRO

**HOTEL & VILLA** 



Client: Confidential Area: 25000 m<sup>2</sup> Status: Ongoing Year: 2020

Task

Concept Design



#### ETNO BOUTIQUE ski resort- MONTENEGRO

**HOTEL & VILLA** 









© PlanBee Architecture Follow us on



## RABAT HOTEL



MZ architects Client: Bloom Area: 10.000 m<sup>2</sup> S