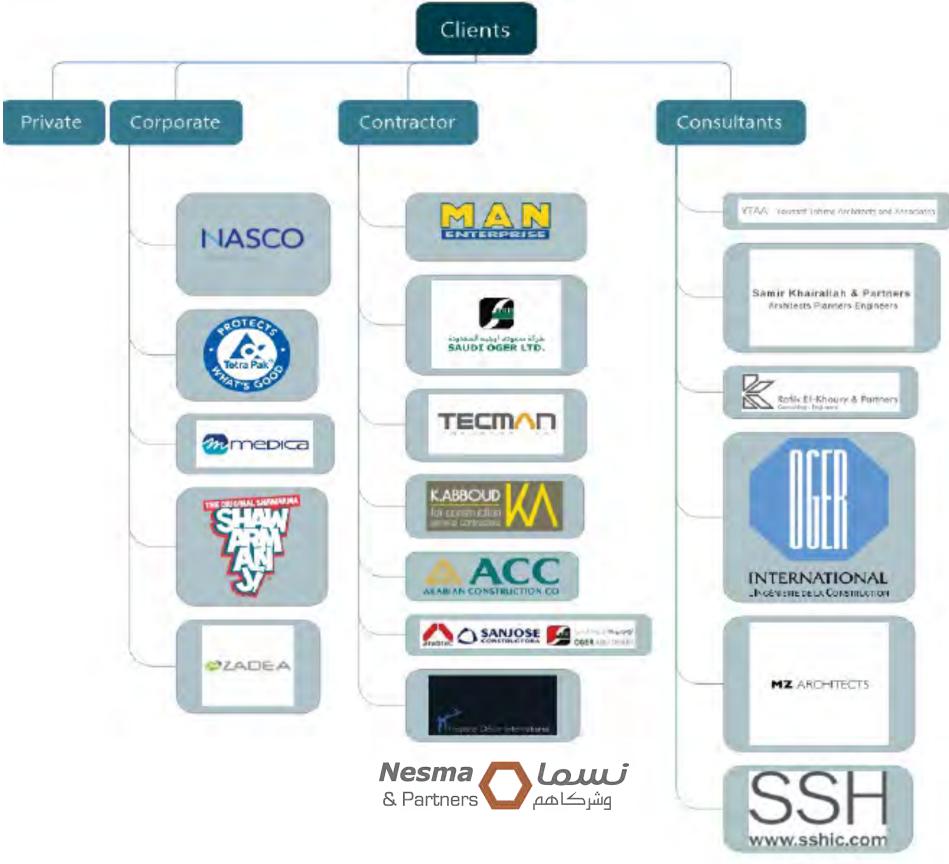

Paris - France By Alexia Sarkis - Senior Interior Designer





# Crown Plaza, Minsk - Bellarus By Alexia Sarkis - Senior Interior Designer









#### **SHOP DRAWINGS**

Follow us on



# Princess Noor University Library 3.5.0, Riyadh - KSA



Follow us on



# Princess Noor University Library 3.5.0, Riyadh - KSA





# Princess Noor University Library 3.5.0, Riyadh - KSA



Follow us on



# One Tower, Limassol - Cyprus





# El Naher, Beirut - Lebanon





# District S, Beirut Central District - Lebanon





# Damac Tower, Beirut - Lebanon





# Sama Beirut, Achrafieh - Lebanon





# EDE Faqra Club, Faqra - Lebanon





# Qortuba Oasis, Riyadh - KSA





# MARe Museum, Bucharest - Romania





# Courthouse, Abu Dhabi - UAE



# PLAN C

### **Codes, Regulations and Softwares**







Follow us on

# Team Structure

#### Company Structure



Follow us on