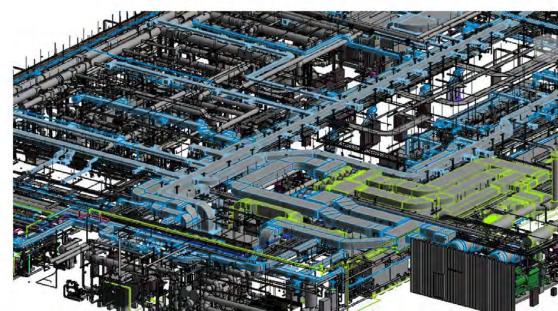

Construction complexity is visualized in 3D for coordination and clash resolution.

Material and equipment quantities are connected to physical geometries in space and time.

## BIM 4D/5D/CLASHING

VIM assists in all the management applications to BIM, for smoother and more efficient construction and delivery operations.

Federated models for clash detection

Sample of a clash detection report