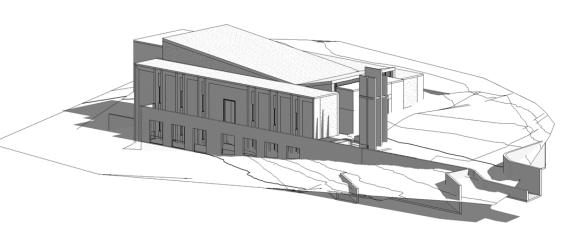

habi - UAE



MZ Architects Client: Al Jaber Aluminum

Area: 120.000 m² Status: Ongoing

Year: 2018

Task Façade engineering BIM LOD 400



## Al Qana, Abu Dhabi - UAE











MZ Architects Client: Al Jaber Aluminum

Area: 120.000 m<sup>2</sup> Status: Ongoing Year: 2018

Task Façade engineering BIM LOD 400



#### Louvre Museum, Abu Dhabi - UAE













### VIP Palace, Dubai - UAE













### Assoufid, Marrakech - Morroco









## Assoufid, Marrakech - Morroco











## Residential, Bourgoin-jallieu - France

## **SUD ARCHITECTES**









## Nantes Metropol Habitat, Nantes - France









## Parc Dounia, Alger - Algeria





## Sheikh Zayed Complex, Khartoum - Sudan





## Museum of Social and Religious Beliefs, Doha - Qatar





#### **KOR ST CHARBEL**













© PlanBee Architecture



## Private Museum, Abu Dhabi - UAE





## Private Museum, Abu Dhabi - UAE





## Jabal Omar Development Complex, Mecca - KSA Hilton Towers





# Jabal Omar Development Complex, Mecca - KSA Hilton Towers





## Zone 7, Jabal Omar - KSA





#### Jabal Omar Development Complex, Mecca - KSA

Roads & Sidewalks





## Al Rihab, Russayl, Oman

## **109 ARCHITECTES**





#### **INTERIOR DESIGN**

Follow us on



#### ST REGIS - ASSOUFID - Marrakech

SPA & GYM









Client: Confidential Area: 2000 m<sup>2</sup> Status: Ongoing Year: 2020

Task

Schematic Design Design Development



#### **Hotel PODGORICA-MONTENEGRO**

**HOTEL RENOVATION** 









Client: Confidential Area: 3000 m<sup>2</sup> Status: Ongoing Year: 2020

Task

Concept Design

Follow us on



#