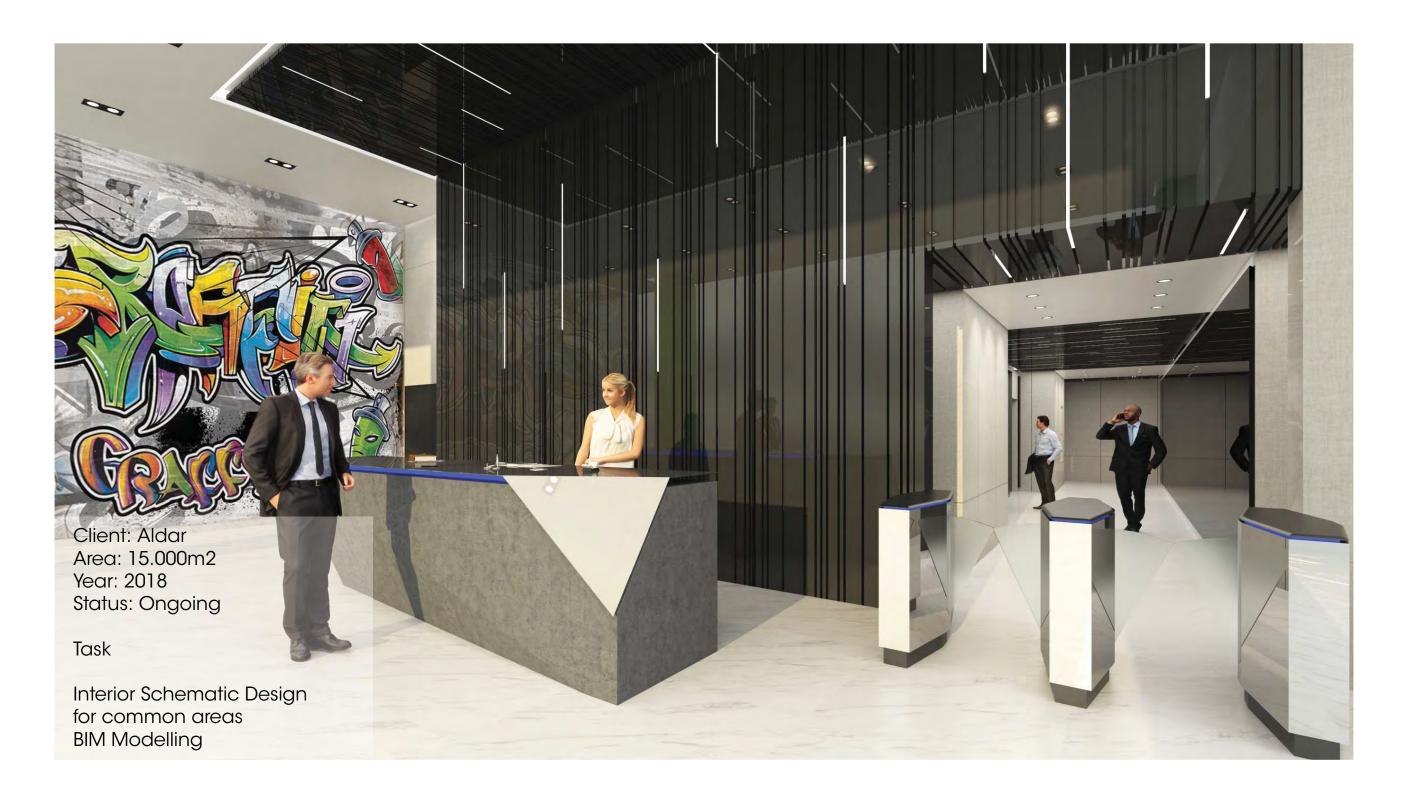

ent: NOWAAR Area: 15.000 m<sup>2</sup> Status: Ongoing Year: 2020

Task Interior Concept Design BIM LOD 200



## DP WORLD FLOW PAVILION-EXPO 2020, DUBAI-UAE



TheOpenLab Client: DP WORLD Area: 4.900 m<sup>2</sup> Status: Ongoing Year: 2020

Task Interior Design Development



## DP WORLD FLOW PAVILION-EXPO 2020, DUBAI-UAE









TheOpenLab Client: DP WORLD Area: 4.900 m<sup>2</sup> Status: Ongoing

Year: 2020

Task

Interior Design Development

Follow us on



SSOIEI - KSA





# THE TURQUOISE FIRST FLOOR SECOND FLOOR **GROUND FLOOR** AND SEPERATIONS.



#### THE GREEN











#### THE YELLOW-ORANGE









THE YELLOW AND ORANGE CAN BE SEEN ON MANY ELEMENTS FROM BACK PAINTED GLASS, CORRUGATED STEEL PANELS, FIXTURES TO FURNITURE AND SEPERATIONS.





## Media Zone, Abu Dhabi - UAE









#### LAGOS AIRPORT-PULLMAN IBIS

#### PLAN BEE ARCHITECTS





#### **SITE PLAN**





#### PULLMAN STANDARD







## IBIS STANDARD







## Assoufid, Marrakech - Morroco











## AGB Bank , Algeria City - Algeria





# AGB Bank , Algeria City - Algeria





#### NASCO, Beirut - Lebanon





#### La Sorbonne University, Abu Dhabi – UAE





#### La Sorbonne University, Abu Dhabi – UAE





#### Private Villa, Yarzeh - Lebanon





#### Private Villa, Yarzeh - Lebanon







#### Grey Group, Sin el Fil - Lebanon





#### MAN Enterprise HQ, Beirut - Lebanon





#### Medica Group HQ, Dubai - UAE





#### Shawarmanji - UAE, KSA, Qatar





#### Life With Cacao, Kuwait City - Kuwait





#### Platform, Two Rivers - Nigeria





#### U Shape Villa Spa, Dubai - UAE





#### VI