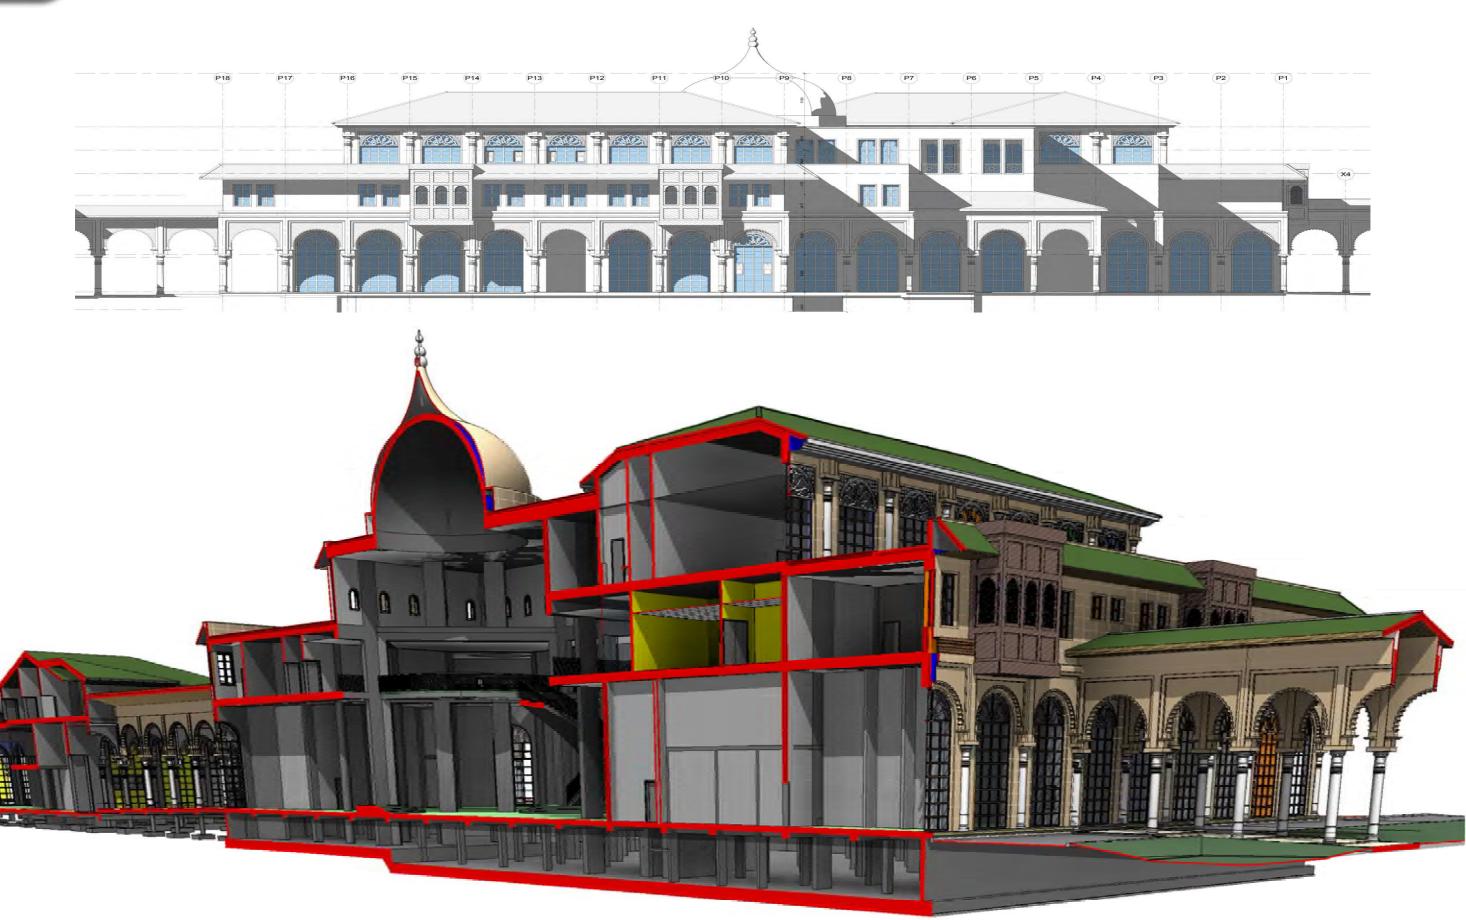

#### ETNO BOUTIQUE ski resort- MONTENEGRO

**HOTEL & VILLA** 

Client: Confidential Area: 25000 m<sup>2</sup> Status: Ongoing Year: 2020

Task

Concept Design

#### ETNO BOUTIQUE ski resort- MONTENEGRO

**HOTEL & VILLA** 

© PlanBee Architecture Follow us on