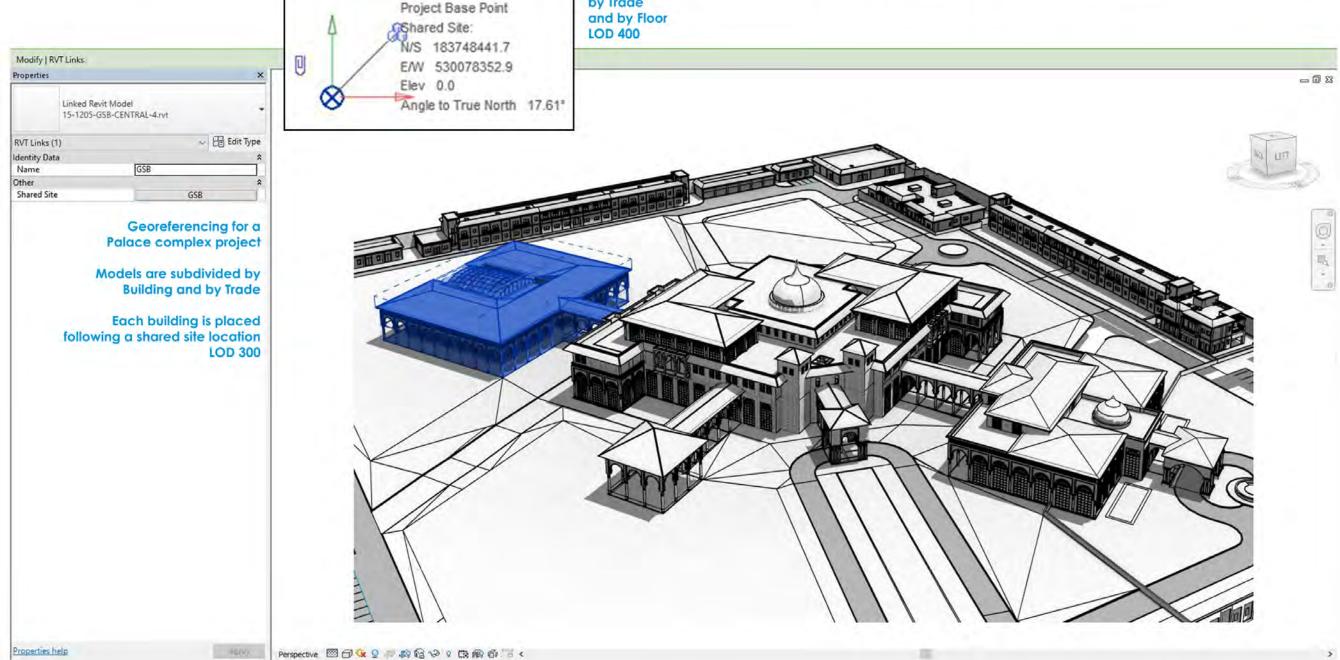

Construction complexity is visualized in 3D for coordination and clash resolution.

Material and equipment quantities are connected to physical geometries in space and time.

## BIM 4D/5D/CLASHING

VIM assists in all the management applications to BIM, for smoother and more efficient construction and delivery operations.

Federated models for clash detection

Sample of a clash detection report