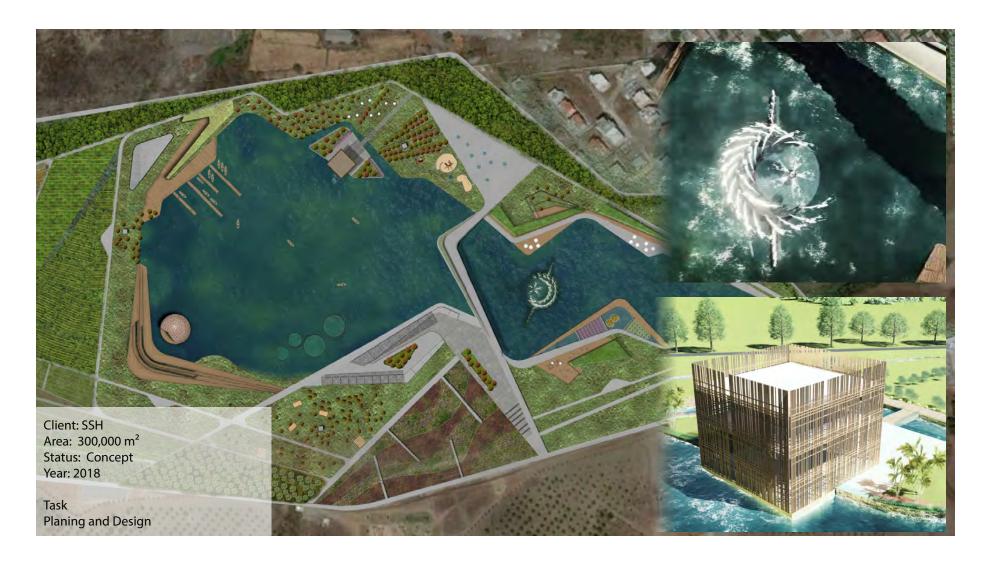

CTS















#### LAGOS AIRPORT-PULLMAN IBIS

#### PLAN BEE ARCHITECTS















#### Retro 67, Beirut - Lebanon





### Al Qana, Abu Dhabi - UAE



MZ Architects Client: Al Jaber Aluminum

Area: 120.000 m² Status: Ongoing

Year: 2018

Task Façade engineering BIM LOD 400



## Al Qana, Abu Dhabi - UAE











MZ Architects Client: Al Jaber Aluminum

Area: 120.000 m<sup>2</sup> Status: Ongoing Year: 2018

Task Façade engineering BIM LOD 400



#### Louvre Museum, Abu Dhabi - UAE













### VIP Palace, Dubai - UAE













### Assoufid, Marrakech - Morroco









## Assoufid, Marrakech - Morroco











## Residential, Bourgoin-jallieu - France

## **SUD ARCHITECTES**









## Nantes Metropol Habitat, Nantes - France









## Parc Dounia, Alger - Algeria





## Sheikh Zayed Complex, Khartoum - Sudan





## Museum of Social and Religious Beliefs, Doha - Qatar





#### **KOR ST CHARBEL**













© PlanBee Architecture



## Private Museum, Abu Dhabi - UAE





## Private Museum, Abu Dhabi - UAE





## Jabal Omar Development Complex, Mecca - KSA Hilton Towers





# Jabal Omar Development Complex, Mecca - KSA Hilton Towers





## Zone 7, Jabal Omar - KSA





#### Jabal Omar Development Complex, Mecca - KSA

Roads & Sidewalks





## Al Rihab, Russayl, Oman

## **109 ARCHITECTES**





#### **INTERIOR DESIGN**

Follow us on



#### ST REGIS - ASSOUFID - Marrakech

SPA & GYM









Client: Confidential Area: 2000 m<sup>2</sup> Status: Ongoing Year: 2020

Task

Schematic Design Design Development



#### **Hotel PODGORICA-MONTENEGRO*