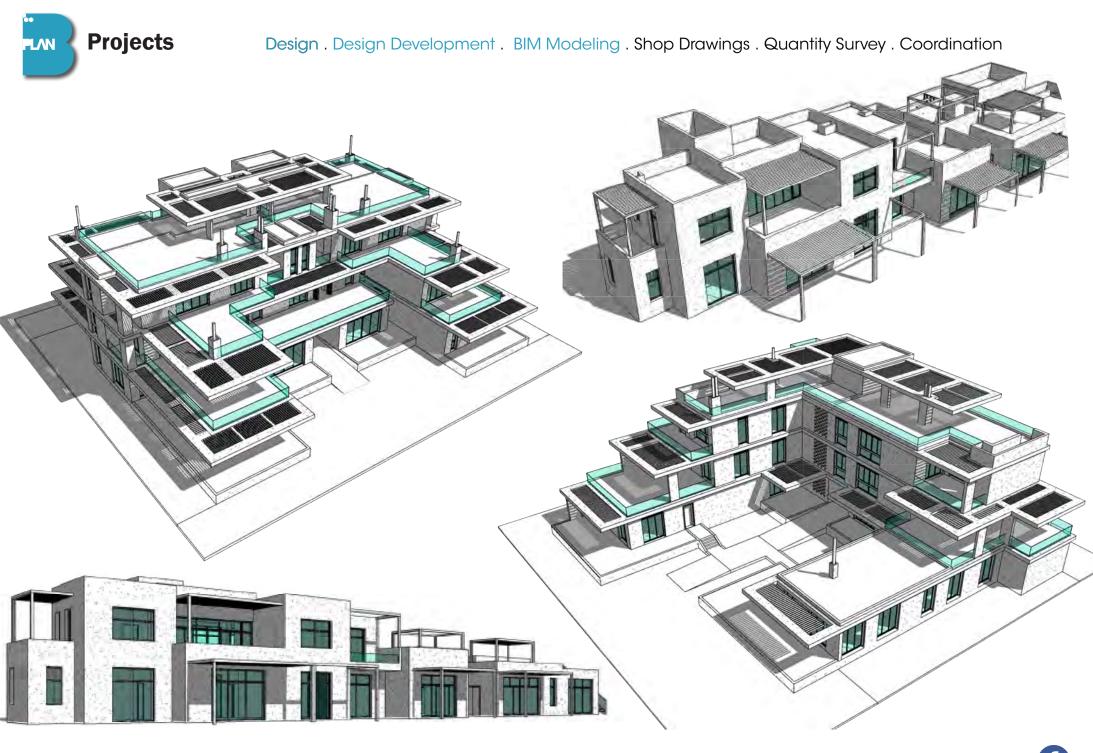

## LES GETS - Housing - France

Client:SUD ARCHITECTES

Area: 700 m<sup>2</sup> Status: Ongoing Year: 2020

Task: BIM Modeling