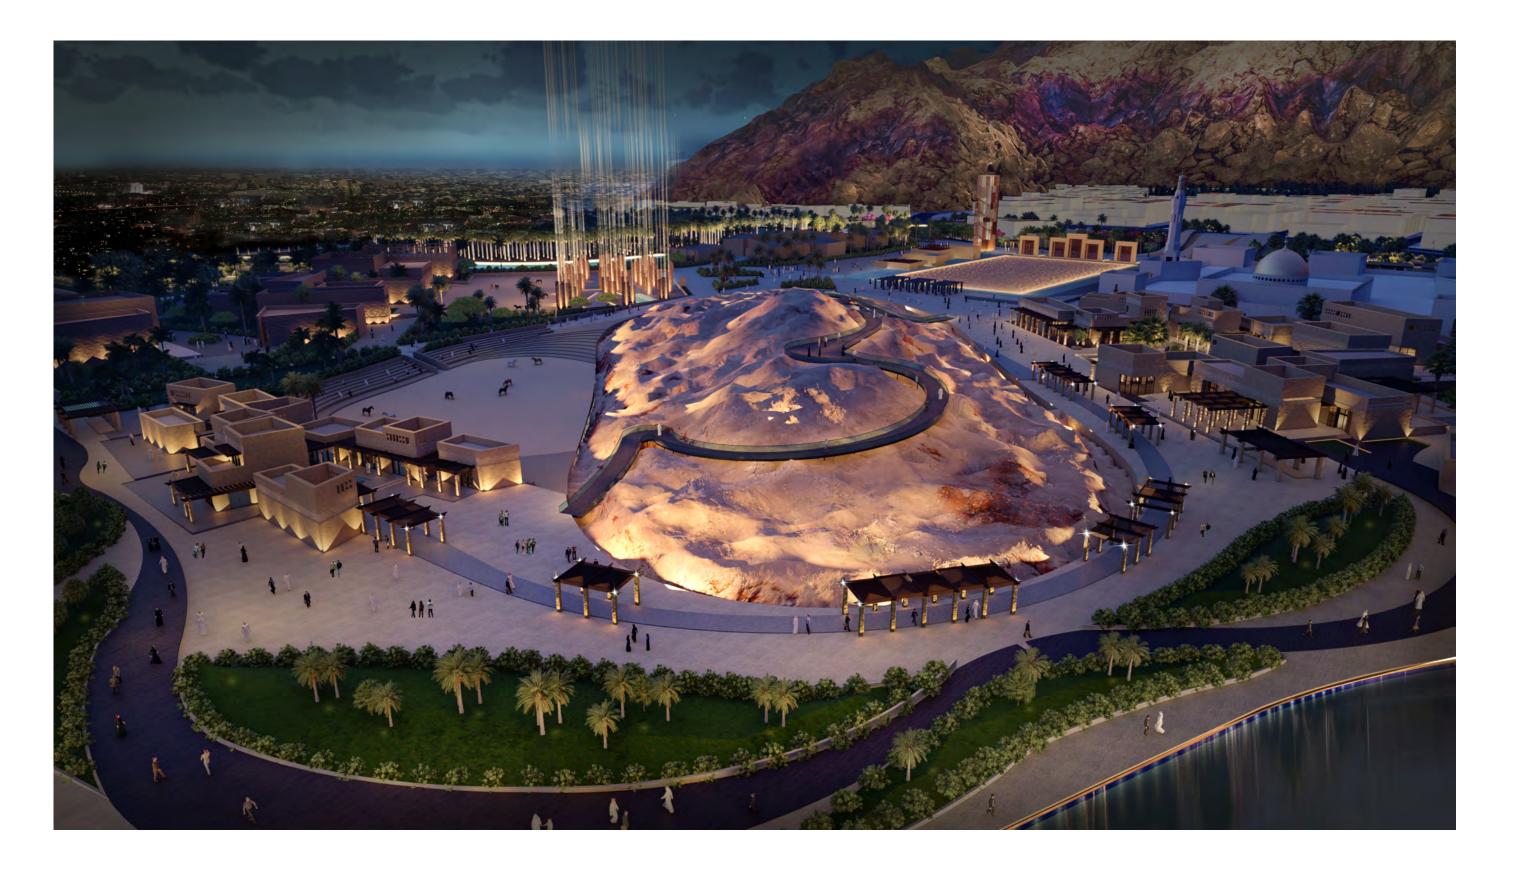

| 2     |
| 103993           | 103903 - Steel Waler Universal SRU U120, I = 2.97 m                      |       |







Construction complexity is visualized in 3D for coordination and clash resolution.

Material and equipment quantities are connected to physical geometries in space and time.

## BIM 4D/5D/CLASHING

VIM assists in all the management applications to BIM, for smoother and more efficient construction and delivery operations.



Federated models for clash detection





Sample of a clash detection report

Follow us on

© PlanBee Architecture



#### **KKIA-Ryiad KSA**

Airport logistics center









Client: Confidential Area: 30000 m<sup>2</sup> Status: Ongoing Year: 2021

Task

Schematic Design Design Development BIM Modeling































## "Mathieu Mathieu KEREKOU" - Republic of Benin



SUD Architects
Client: Government
of Benin republic
Area: 300.000m²
Built up: 50.000m²
Status: Ongoing
Year: 2020

Task Architecture Concept Design BIM LOD 200



## "Mathieu Mathieu KEREKOU" - Republic of Benin









SUD Architects
Client: Government
of Benin republic
Area: 300.000m²
Built up: 50.000m²
Status: Ongoing
Year: 2020

Task
Architecture Concept
Design
BIM LOD 200



#### ETNO BOUTIQUE ski resort- MONTENEGRO

**HOTEL & VILLA** 



Client: Confidential Area: 25000 m<sup>2</sup> Status: Ongoing Year: 2020

Task

Concept Design



#### ETNO BOUTIQUE ski resort- MONTENEGRO

**HOTEL & VILLA** 









© PlanBee Architecture Follow us on



## RABAT HOTEL



MZ architects Client: Bloom Area: 10.000 m<sup>2</sup> Status: Ongoi