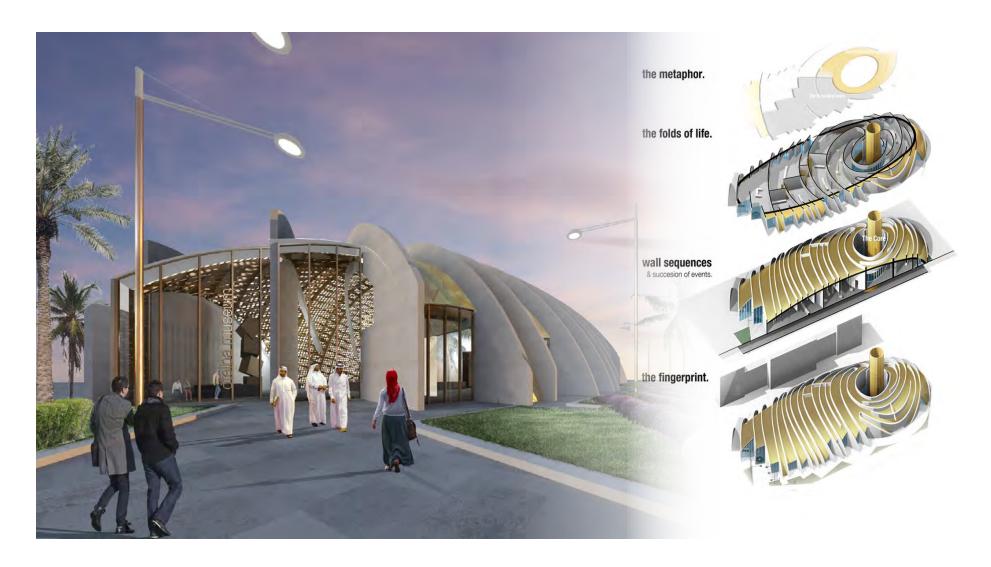

k Façade engineering BIM LOD 400



## Al Qana, Abu Dhabi - UAE











MZ Architects Client: Al Jaber Aluminum

Area: 120.000 m<sup>2</sup> Status: Ongoing Year: 2018

Task Façade engineering BIM LOD 400



#### Louvre Museum, Abu Dhabi - UAE













### VIP Palace, Dubai - UAE













### Assoufid, Marrakech - Morroco









## Assoufid, Marrakech - Morroco











## Residential, Bourgoin-jallieu - France

## **SUD ARCHITECTES**









## Nantes Metropol Habitat, Nantes - France









## Parc Dounia, Alger - Algeria





## Sheikh Zayed Complex, Khartoum - Sudan





## Museum of Social and Religious Beliefs, Doha - Qatar





#### **KOR ST CHARBEL**













© PlanBee Architecture



## Private Museum, Abu Dhabi - UAE





## Private Museum, Abu Dhabi - UAE





## Jabal Omar Development Complex, Mecca - KSA Hilton Towers





# Jabal Omar Development Complex, Mecca - KSA Hilton Towers





## Zone 7, Jabal Omar - KSA





#### Jabal Omar Development Complex, Mecca - KSA

Roads & Sidewalks





## Al Rihab, Russayl, Oman

## **109 ARCHITECTES**





#### **INTERIOR DESIGN**

Follow us on



#### ST REGIS - ASSOUFID - Marrakech

SPA & GYM









Client: Confidential Area: 2000 m<sup>2</sup> Status: Ongoing Year: 2020

Task

Schematic Design Design Development



#### **Hotel PODGORICA-MONTENEGRO**

**HOTEL RENOVATION** 









Client: Confidential Area: 3000 m<sup>2</sup> Status: Ongoing Year: 2020

Task

Concept Design

Follow us on



## G20 SAUDI ARABIA 2020



Client: NOWAAR Area: 15.000 m<sup>2</sup> Status: Ongoing Year: 2020

Task
In