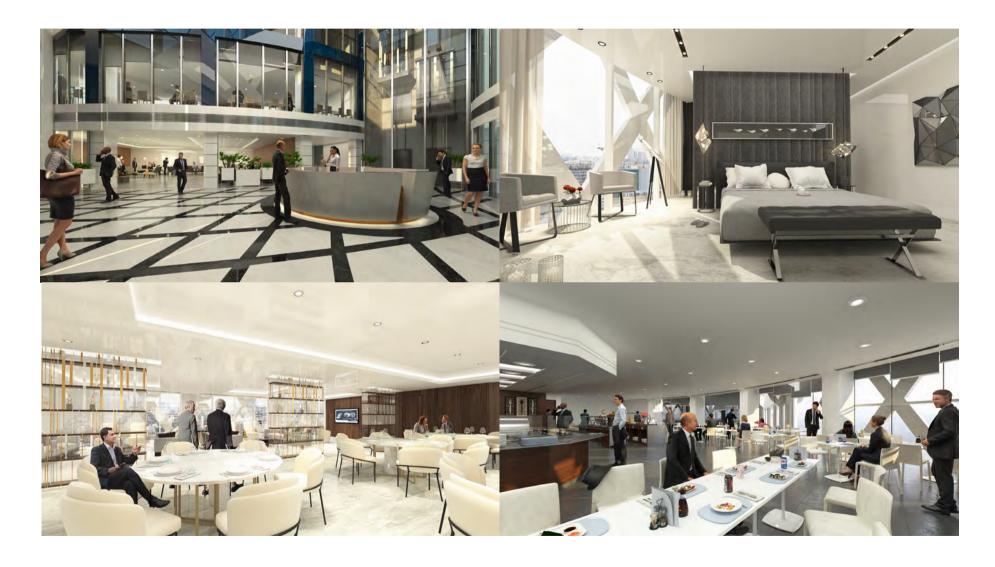

#### ST REGIS - ASSOUFID - Marrakech

SPA & GYM

Client: Confidential Area: 2000 m<sup>2</sup> Status: Ongoing Year: 2020

Task

Schematic Design Design Development