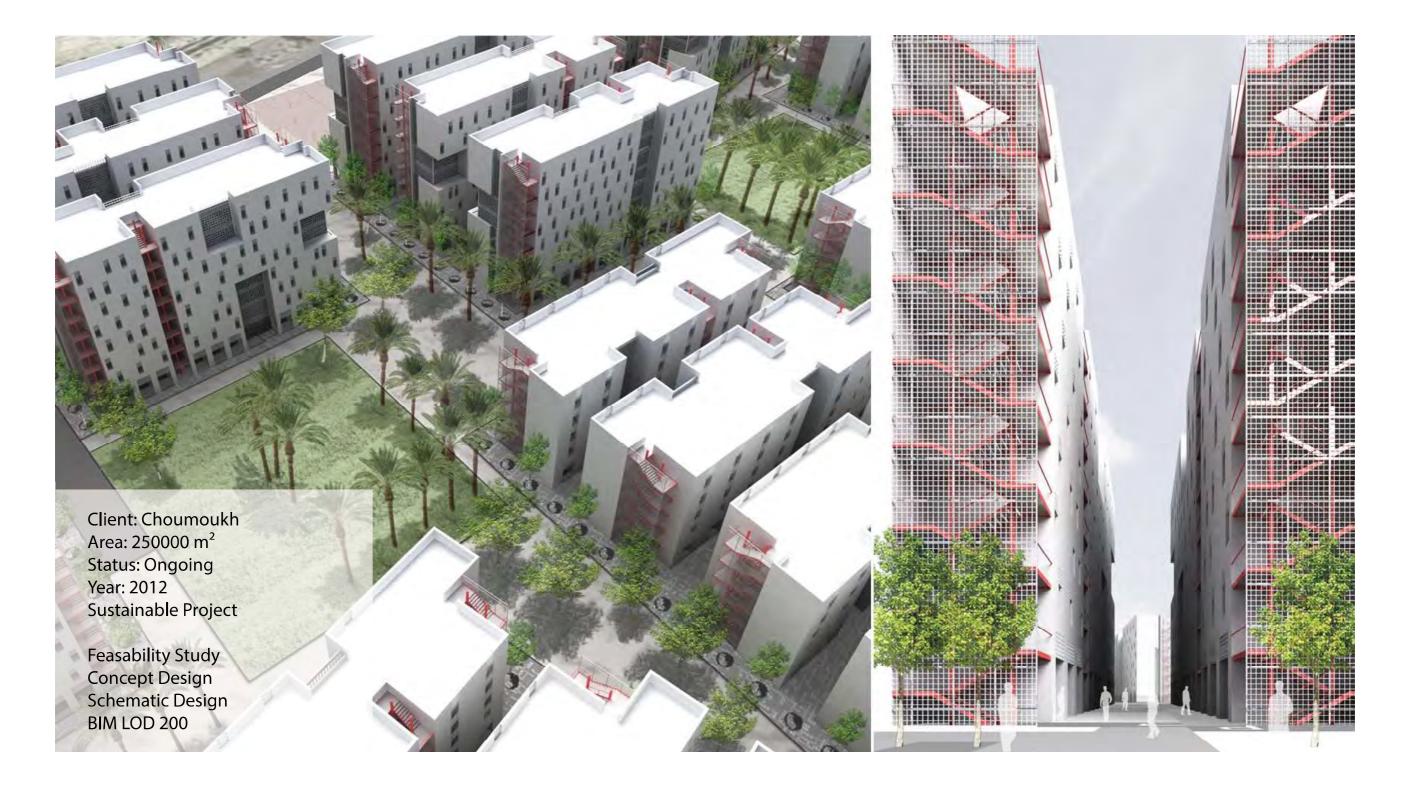

## LES GETS - Housing - France

Client:SUD ARCHITECTES

Area: 700 m<sup>2</sup> Status: Ongoing Year: 2020

Task: BIM Modeling