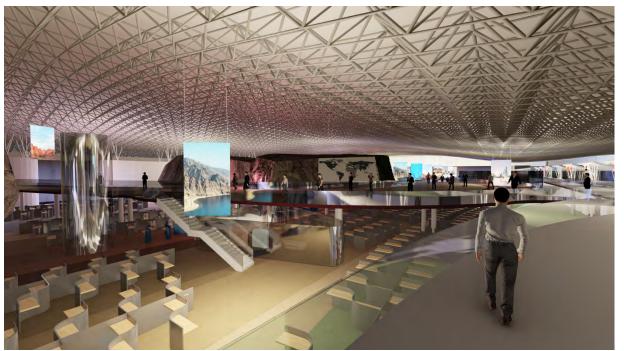

## DP WORLD FLOW PAVILION-EXPO 2020, DUBAI-UAE

TheOpenLab Client: DP WORLD Area: 4.900 m<sup>2</sup> Status: Ongoing Year: 2020

Task Interior Design Development

## DP WORLD FLOW PAVILION-EXPO 2020, DUBAI-UAE

TheOpenLab Client: DP WORLD Area: 4.900 m<sup>2</sup> Status: Ongoing

Year: 2020

Task

Interior Design Development

Follow us on

SSOIEI - KSA