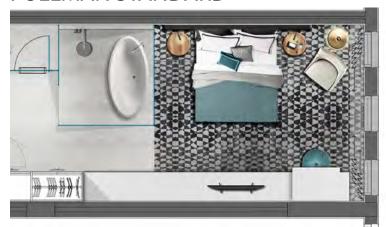

ORLD FLOW PAVILION-EXPO 2020, DUBAI-UAE



TheOpenLab Client: DP WORLD Area: 4.900 m<sup>2</sup> Status: Ongoing Year: 2020

Task Interior Design Development



## DP WORLD FLOW PAVILION-EXPO 2020, DUBAI-UAE









TheOpenLab Client: DP WORLD Area: 4.900 m<sup>2</sup> Status: Ongoing

Year: 2020

Task

Interior Design Development

Follow us on



SSOIEI - KSA





# THE TURQUOISE FIRST FLOOR SECOND FLOOR **GROUND FLOOR** AND SEPERATIONS.



#### THE GREEN











#### THE YELLOW-ORANGE









THE YELLOW AND ORANGE CAN BE SEEN ON MANY ELEMENTS FROM BACK PAINTED GLASS, CORRUGATED STEEL PANELS, FIXTURES TO FURNITURE AND SEPERATIONS.





## Media Zone, Abu Dhabi - UAE









#### LAGOS AIRPORT-PULLMAN IBIS

#### PLAN BEE ARCHITECTS





#### **SITE PLAN**





#### PULLMAN STANDARD







## IBIS STANDARD







## Assoufid, Marrakech - Morroco











## AGB Bank , Algeria City - Algeria





# AGB Bank , Algeria City - Algeria





#### NASCO, Beirut - Lebanon





#### La Sorbonne University, Abu Dhabi – UAE





#### La Sorbonne University, Abu Dhabi – UAE





#### Private Villa, Yarzeh - Lebanon





#### Private Villa, Yarzeh - Lebanon







#### Grey Group, Sin el Fil - Lebanon





#### MAN Enterprise HQ, Beirut - Lebanon





#### Medica Group HQ, Dubai - UAE





#### Shawarmanji - UAE, KSA, Qatar





#### Life With Cacao, Kuwait City - Kuwait





#### Platform, Two Rivers - Nigeria





#### U Shape Villa Spa, Dubai - UAE





#### VIP Clinic, Abu Dhabi - UAE





#### Mina Majlis, Abu Dhabi - UAE





# Touch Service Center - Lebanon Competition