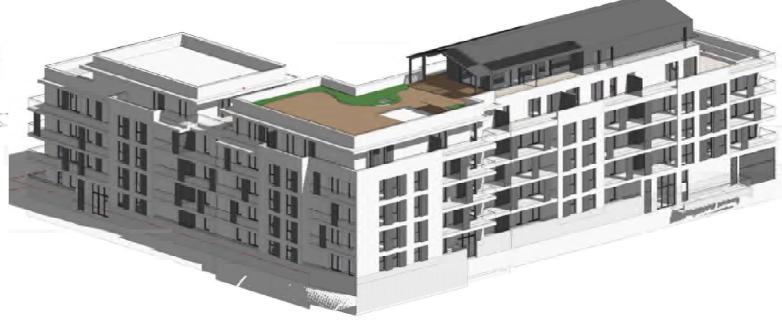

g Year: 2020

Task: BIM Modeling



#### VIP Palace, ABOU DHABI - UAE

#### PLAN BEE ARCHITECTS















#### LAGOS AIRPORT-PULLMAN IBIS

#### PLAN BEE ARCHITECTS















#### Retro 67, Beirut - Lebanon





### Al Qana, Abu Dhabi - UAE



MZ Architects Client: Al Jaber Aluminum

Area: 120.000 m² Status: Ongoing

Year: 2018

Task Façade engineering BIM LOD 400



## Al Qana, Abu Dhabi - UAE











MZ Architects Client: Al Jaber Aluminum

Area: 120.000 m<sup>2</sup> Status: Ongoing Year: 2018

Task Façade engineering BIM LOD 400



#### Louvre Museum, Abu Dhabi - UAE













### VIP Palace, Dubai - UAE













### Assoufid, Marrakech - Morroco









## Assoufid, Marrakech - Morroco











## Residential, Bourgoin-jallieu - France

## **SUD ARCHITECTES**









## Nantes Metropol Habitat, Nantes - France









## Parc Dounia, Alger - Algeria





## Sheikh Zayed Complex, Khartoum - Sudan





## Museum of Social and Religious Beliefs, Doha - Qatar





#### **KOR ST CHARBEL**













© PlanBee Architecture



## Private Museum, Abu Dhabi - UAE





## Private Museum, Abu Dhabi - UAE





## Jabal Omar Development Complex, Mecca - KSA Hilton Towers





# Jabal Omar Development Complex, Mecca - KSA Hilton Towers





## Zone 7, Jabal Omar - KSA





#### Jabal Omar Development Complex, Mecca - KSA

Roads & Sidewalks





## Al Rihab, Russayl, Oman

## **109 ARCHITECTES**





#### **INTERIOR DESIGN**

Follow us on



#### ST REGIS - ASSOUFID - Marrakech

SPA & GYM









Client: Confidential Area: 2000 m<sup>2</sup> Status: Ongoing