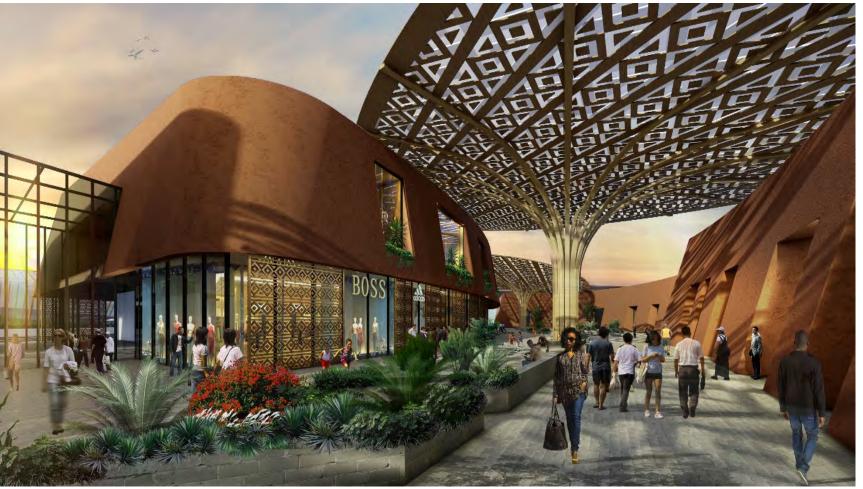

## G20 SAUDI ARABIA 2020

Client: NOWAAR Area: 15.000 m<sup>2</sup> Status: Ongoing Year: 2020

Task
Interior Concept Design

BIM LOD 200