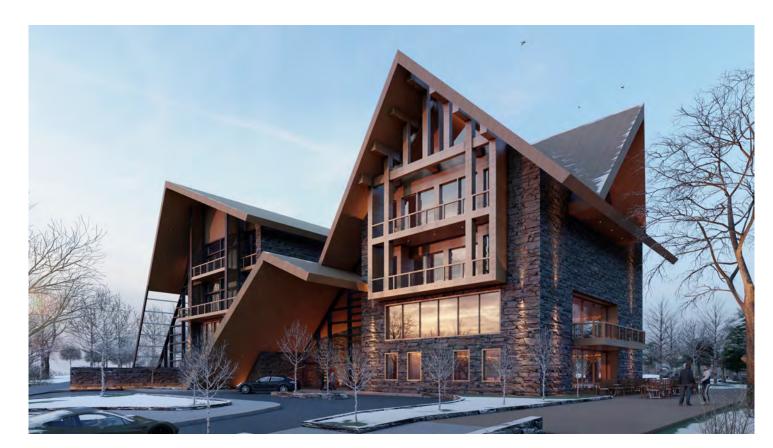

#### ETNO BOUTIQUE ski resort- MONTENEGRO

**HOTEL & VILLA** 

Client: Confidential Area: 25000 m<sup>2</sup> Status: Ongoing Year: 2020

Task

Concept Design

#### ETNO BOUTIQUE ski resort- MONTENEGRO

**HOTEL & VILLA** 

© PlanBee Architecture Follow us on