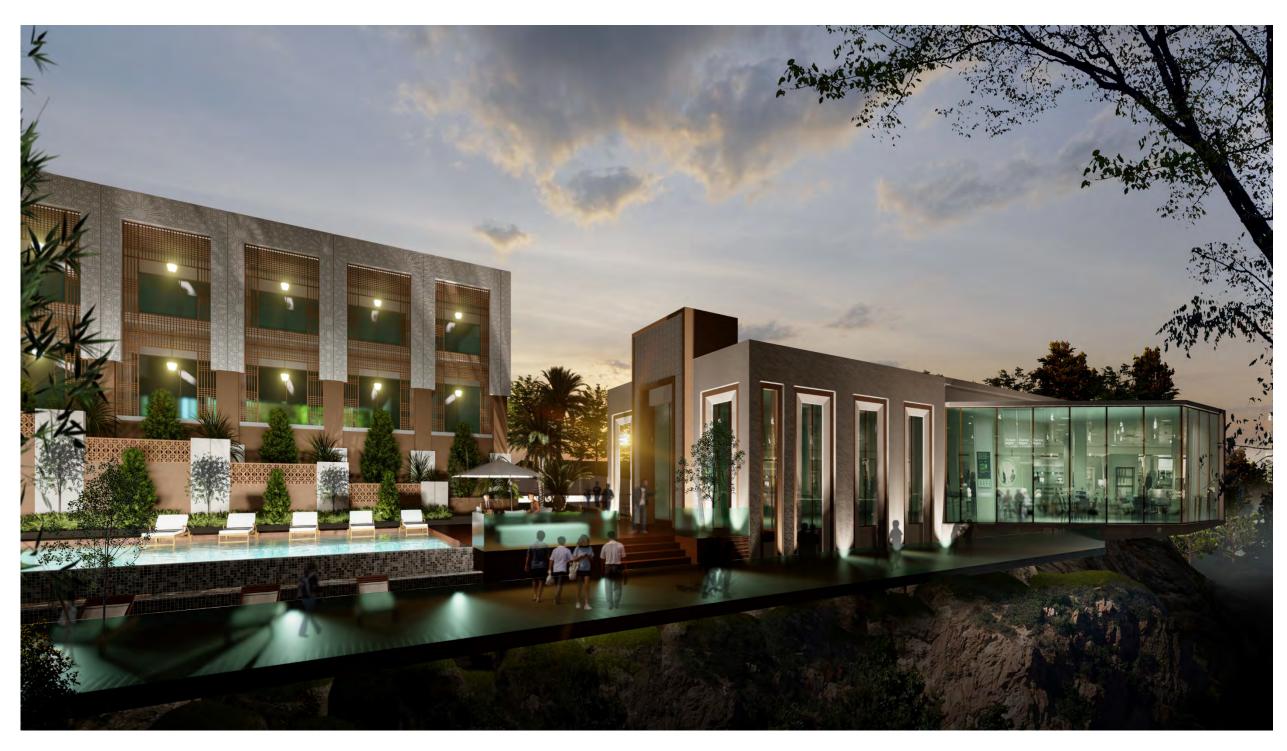

#### ST REGIS - ASSOUFID - Marrakech

SPA & GYM

Client: Confidential Area: 2000 m<sup>2</sup> Status: Ongoing Year: 2020

Task

Schematic Design Design Development